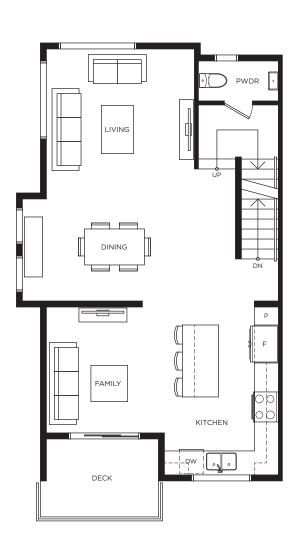

## Townhome C 3 BEDROOM | 2.5 BATH | 1,230 SQ FT

Lower Level

Main Level

Upper Level

Lower Level

Main Level

Upper Level

Lower Level

Main Level

Upper Level