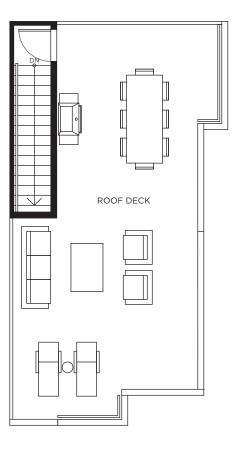

Roof Deck Level

## Townhome D2 2 BEDROOM | 2.5 BATH | 1,189 SQ FT

Lower Level

Main Level

Upper Level

Roof Deck Level