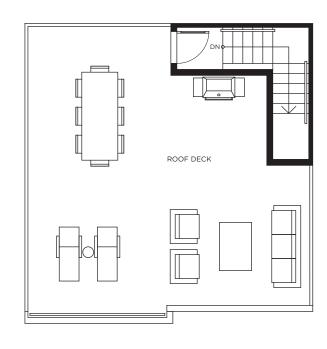

Roof Deck Level

## Townhome D2 2 BEDROOM | 2.5 BATH | 1,189 SQ FT

Lower Level

Main Level

Upper Level

Roof Deck Level