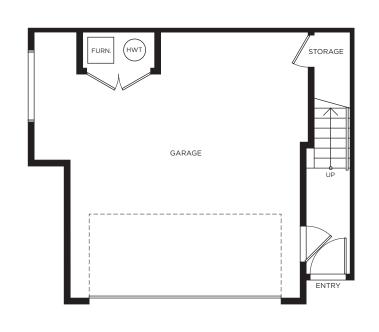

## Townhome C 3 BEDROOM | 2.5 BATH | 1,230 SQ FT

Lower Level

Main Level

Upper Level

Lower Level

Main Level

Upper Level

Lower Level

## Townhome E 3 BEDROOM | 2.5 BATH | 1,500 SQ FT

Lower Level

Main Level

Upper Level

Lower Level Main Level Upper Level