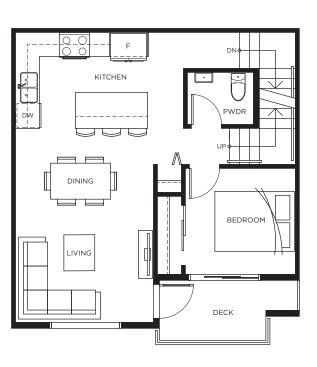

## Townhome D upgrade

2 BEDROOM + FLEX | 2.5 BATH | 1,153 SQ FT

Lower Level

Main Level

Upper Level

Lower Level

Main Level

Upper Level