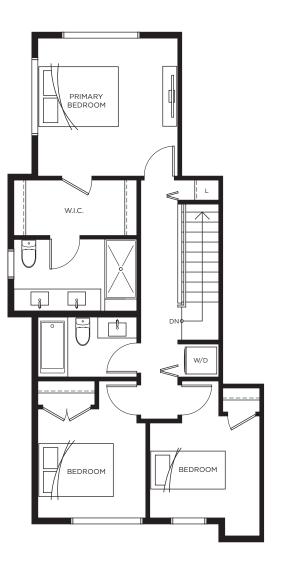

## Townhome C 3 BEDROOM | 2.5 BATH | 1,230 SQ FT

Lower Level

Main Level

Upper Level

Lower Level

Main Level

Upper Level

Lower Level