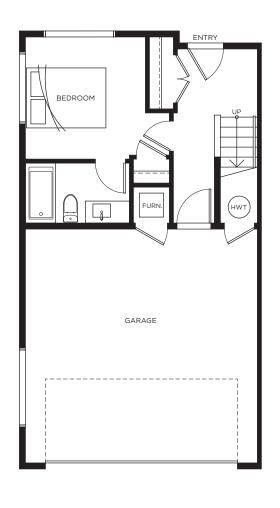

Lower Level Main Level Upper Level

Lower Level Main Level Upper Level

Lower Level Main Level Upper Level

## Townhome C 3 BEDROOM | 2.5 BATH | 1,230 SQ FT

Lower Level

Main Level

Upper Level

Lower Level

Main Level

Upper Level

Lower Level