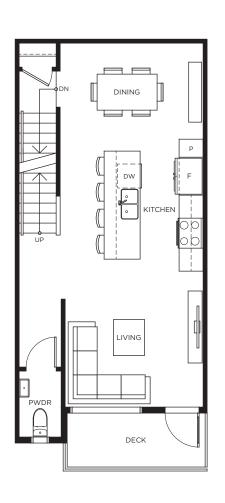

## Townhome C 3 BEDROOM | 2.5 BATH | 1,230 SQ FT

Lower Level

Main Level

Upper Level

Lower Level

Main Level

Upper Level

Lower Level

Main Level

Upper Level