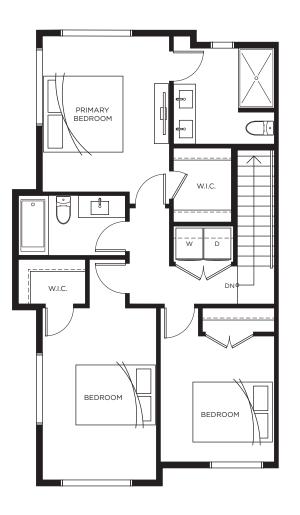

## Townhome C 3 BEDROOM | 2.5 BATH | 1,230 SQ FT

Lower Level

Main Level

Upper Level

Lower Level

Main Level

Upper Level

Lower Level

Main Level

Upper Level