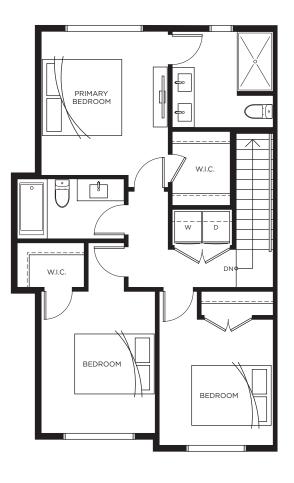

## Townhome C 3 BEDROOM | 2.5 BATH | 1,230 SQ FT

Lower Level

Main Level

Upper Level

Lower Level

Main Level

Upper Level

Lower Level

Main Level

Upper Level