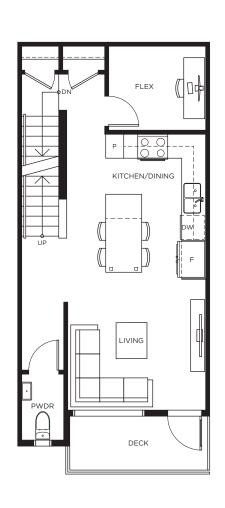

## Townhome D upgrade

2 BEDROOM + FLEX | 2.5 BATH | 1,153 SQ FT

Lower Level

Main Level

Upper Level

Lower Level

Main Level

Upper Level