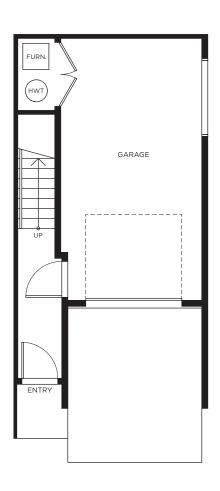

Lower Level Main Level Upper Level

Lower Level Main Level Upper Level

Lower Level Main Level Upper Level

## Townhome C 3 BEDROOM | 2.5 BATH | 1,230 SQ FT

Lower Level

Main Level

Upper Level

Lower Level

Main Level

Upper Level

Lower Level