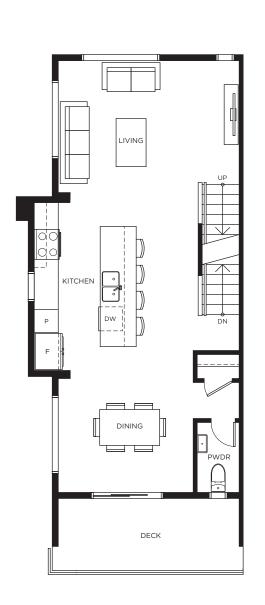

## Townhome C 3 BEDROOM | 2.5 BATH | 1,230 SQ FT

Lower Level

Main Level

Upper Level

Lower Level

Main Level

Upper Level

Lower Level