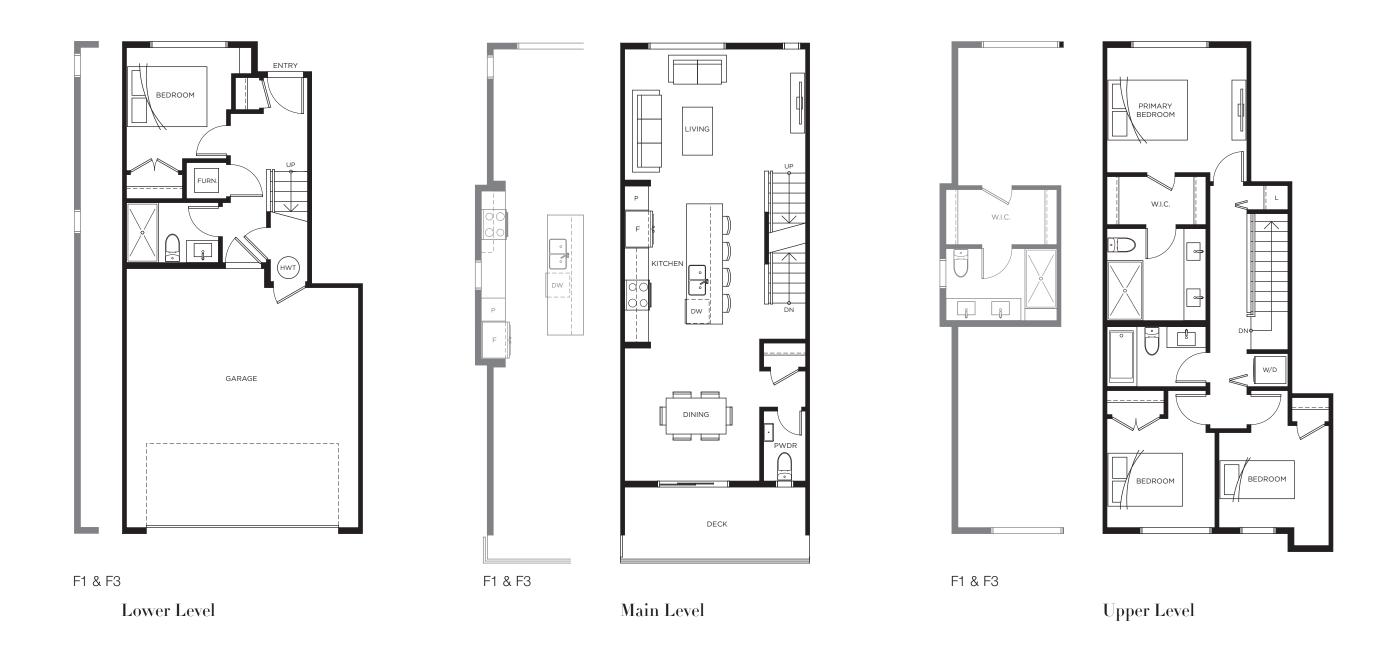

## Townhome C 3 BEDROOM | 2.5 BATH | 1,230 SQ FT

Lower Level

Main Level

Upper Level

Lower Level

Main Level

Upper Level

Lower Level