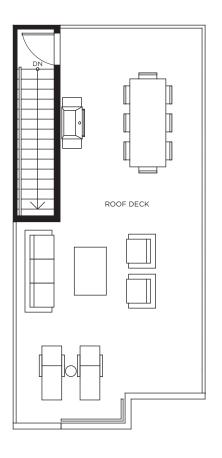

Roof Deck Level

## Townhome D2 2 BEDROOM | 2.5 BATH | 1,189 SQ FT

Lower Level

Main Level

Upper Level

Roof Deck Level