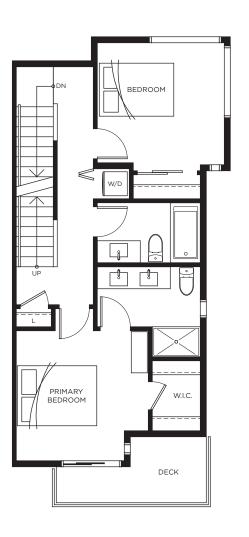

## Townhome C 3 BEDROOM | 2.5 BATH | 1,230 SQ FT

Lower Level

Main Level

Upper Level

Lower Level

Main Level

Upper Level

Lower Level

Main Level

Upper Level