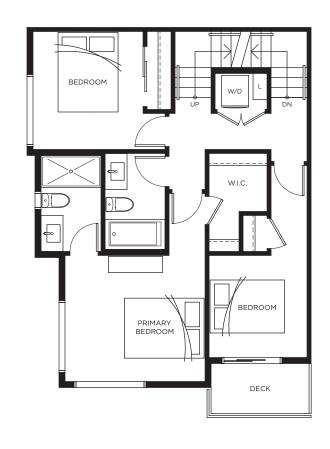

Lower Level Main Level Upper Level

Lower Level Main Level Upper Level

Lower Level Main Level Upper Level

## Townhome C 3 BEDROOM | 2.5 BATH | 1,230 SQ FT

Lower Level

Main Level

Upper Level

Lower Level

Main Level

Upper Level

Lower Level

Main Level

Upper Level