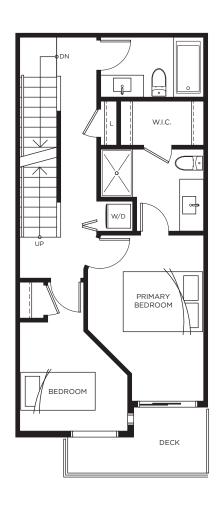

## Townhome D upgrade

2 BEDROOM + FLEX | 2.5 BATH | 1,153 SQ FT

Lower Level

Main Level

Upper Level

Lower Level

Main Level

Upper Level