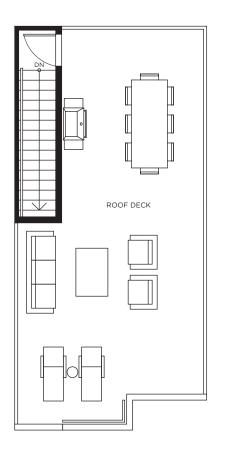

Lower Level Main Level Upper Level









Lower Level Main Level Upper Level









Lower Level Main Level Upper Level

## Townhome C 3 BEDROOM | 2.5 BATH | 1,230 SQ FT











Lower Level

Main Level

Upper Level











Lower Level

Main Level

Upper Level













Lower Level

Main Level

Upper Level

## Townhome D upgrade

2 BEDROOM + FLEX | 2.5 BATH | 1,153 SQ FT











Lower Level

Main Level

Upper Level













Lower Level

Main Level

Upper Level

Roof Deck Level

## Townhome D2 2 BEDROOM | 2.5 BATH | 1,189 SQ FT











Lower Level

Main Level

Upper Level

Roof Deck Level

## Townhome E 3 BEDROOM | 2.5 BATH | 1,500 SQ FT











Lower Level

Main Level

Upper Level













Lower Level Main Level Upper Level