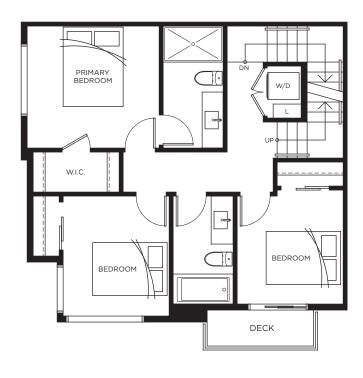

## Townhome D upgrade

2 BEDROOM + FLEX | 2.5 BATH | 1,153 SQ FT

Lower Level

Main Level

Upper Level

Lower Level

Main Level

Upper Level