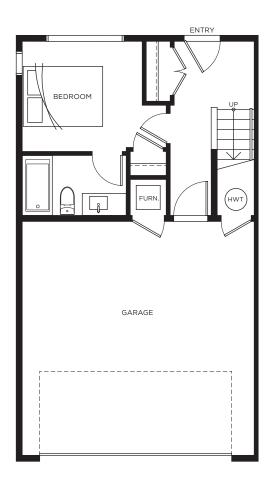

## Townhome E 3 BEDROOM | 2.5 BATH | 1,500 SQ FT

Lower Level

Main Level

Upper Level

Lower Level Main Level Upper Level