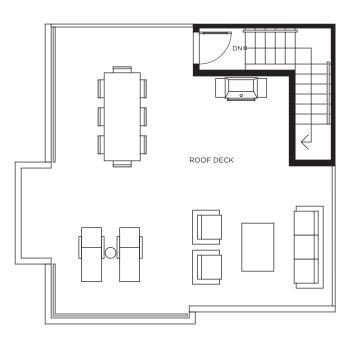

Lower Level Main Level Upper Level









Lower Level Main Level Upper Level









Lower Level Main Level Upper Level

## Townhome C 3 BEDROOM | 2.5 BATH | 1,230 SQ FT











Lower Level

Main Level

Upper Level











Lower Level

Main Level

Upper Level













Lower Level

Main Level

Upper Level

## Townhome D upgrade

2 BEDROOM + FLEX | 2.5 BATH | 1,153 SQ FT











Lower Level

Main Level

Upper Level













Lower Level

Main Level

Upper Level

Roof Deck Level

## Townhome D2 2 BEDROOM | 2.5 BATH | 1,189 SQ FT











Lower Level

Main Level

Upper Level

Roof Deck Level

## Townhome E 3 BEDROOM | 2.5 BATH | 1,500 SQ FT











Lower Level

Main Level

Upper Level













Lower Level Main Level Upper Level