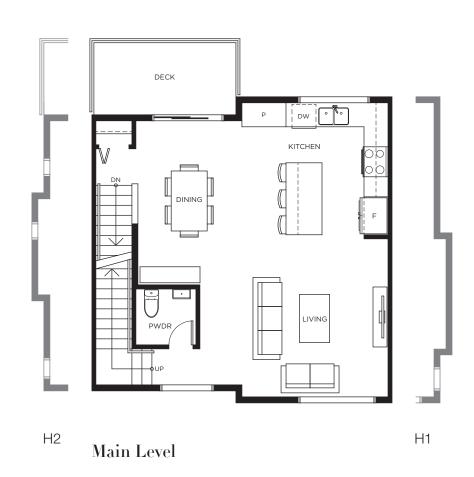

## Townhome E 3 BEDROOM | 2.5 BATH | 1,500 SQ FT

Lower Level

Main Level

Upper Level

Lower Level Main Level Upper Level