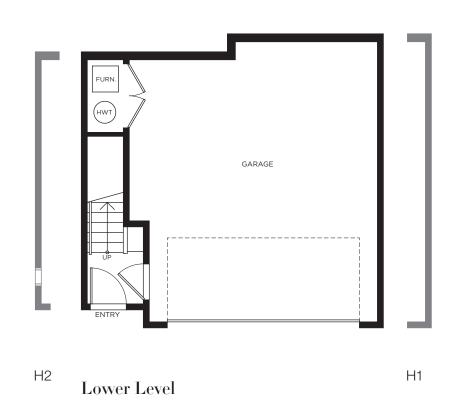

## Townhome E 3 BEDROOM | 2.5 BATH | 1,500 SQ FT

Lower Level

Main Level

Upper Level

Lower Level Main Level Upper Level