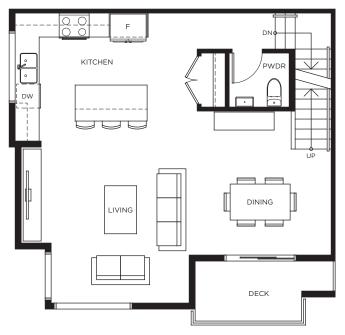

## Townhome C 3 BEDROOM | 2.5 BATH | 1,230 SQ FT

Lower Level

Main Level

Upper Level

Lower Level

Main Level

Upper Level

Lower Level

## Townhome E 3 BEDROOM | 2.5 BATH | 1,500 SQ FT

Lower Level

Main Level

Upper Level

Lower Level Main Level Upper Level