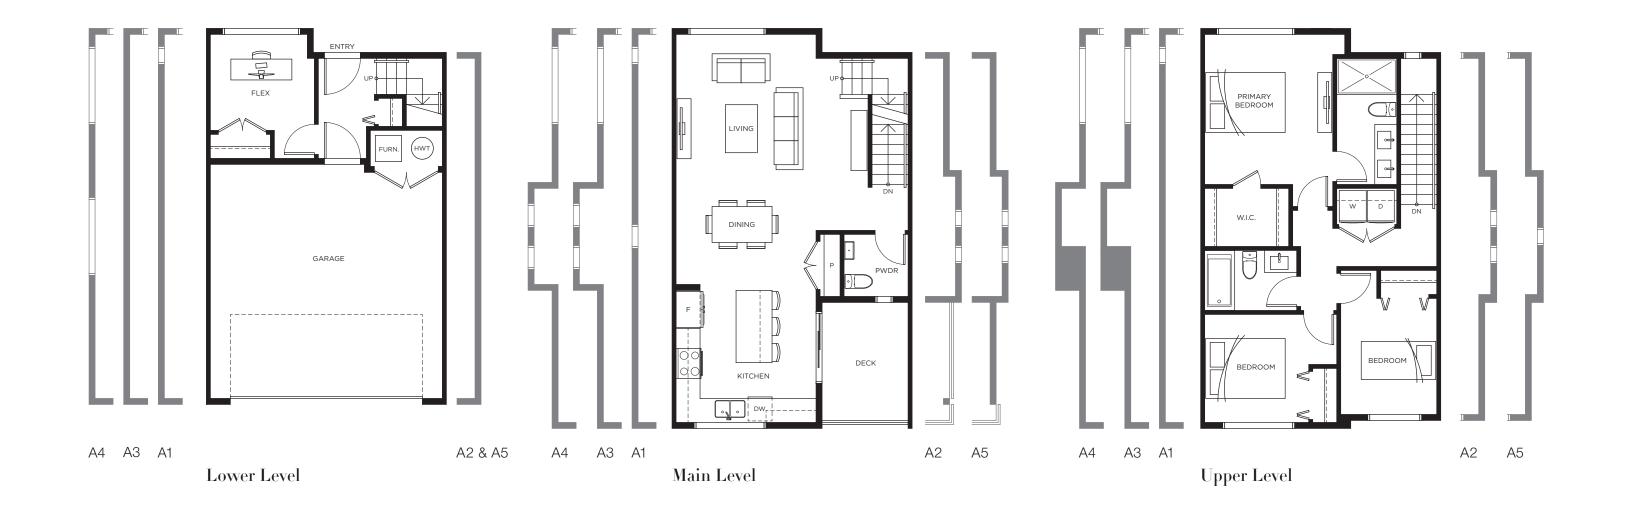

## Townhome C 3 BEDROOM | 2.5 BATH | 1,230 SQ FT

Lower Level

Main Level

Upper Level

Lower Level

Main Level

Upper Level

Lower Level

Main Level

Upper Level