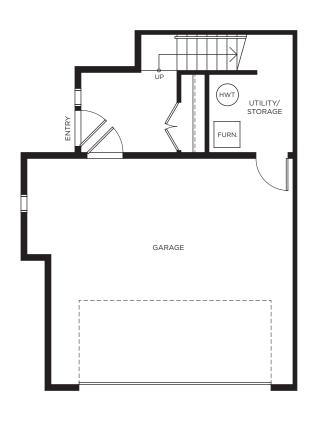

Lower Level Main Level Upper Level

Lower Level Main Level Upper Level

Lower Level Main Level Upper Level

## Townhome C 3 BEDROOM | 2.5 BATH | 1,230 SQ FT

Lower Level

Main Level

Upper Level

Lower Level

Main Level

Upper Level

Lower Level