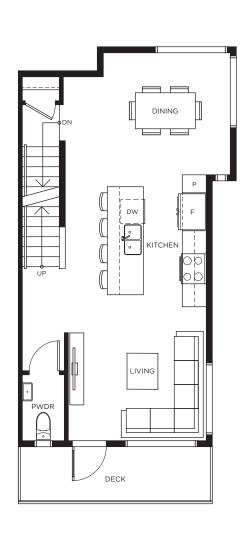

## Townhome C 3 BEDROOM | 2.5 BATH | 1,230 SQ FT

Lower Level

Main Level

Upper Level

Lower Level

Main Level

Upper Level

Lower Level

Main Level

Upper Level