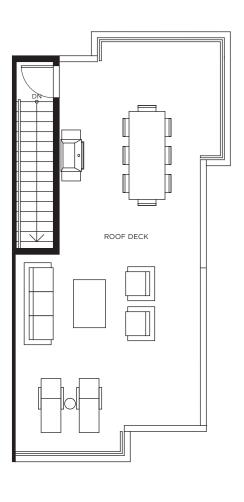

Roof Deck Level

## Townhome D2 2 BEDROOM | 2.5 BATH | 1,189 SQ FT

Lower Level

Main Level

Upper Level

Roof Deck Level