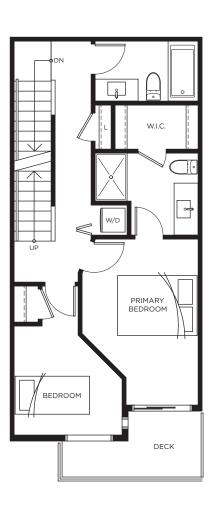

## Townhome C 3 BEDROOM | 2.5 BATH | 1,230 SQ FT

Lower Level

Main Level

Upper Level

Lower Level

Main Level

Upper Level

Lower Level

Main Level

Upper Level