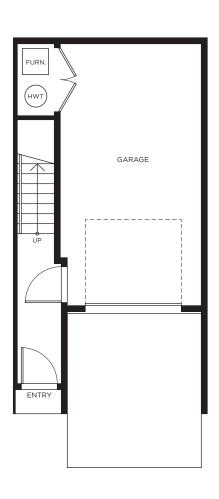

## Townhome C 3 BEDROOM | 2.5 BATH | 1,230 SQ FT

Lower Level

Main Level

Upper Level

Lower Level

Main Level

Upper Level

Lower Level

Main Level

Upper Level