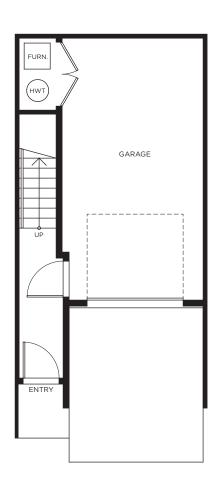

## Townhome D upgrade

2 BEDROOM + FLEX | 2.5 BATH | 1,153 SQ FT

Lower Level

Main Level

Upper Level

Lower Level

Main Level

Upper Level