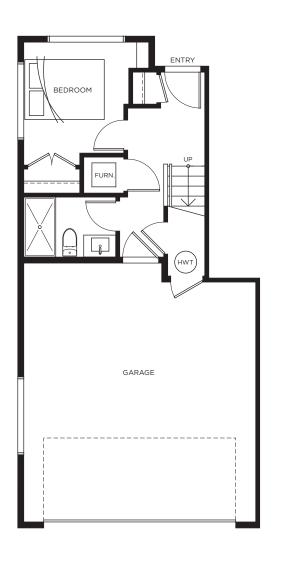

## Townhome C 3 BEDROOM | 2.5 BATH | 1,230 SQ FT

Lower Level

Main Level

Upper Level

Lower Level

Main Level

Upper Level

Lower Level