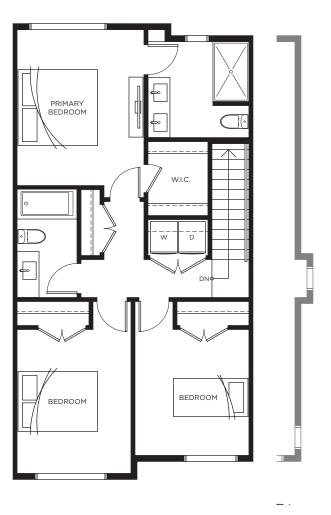

## Townhome E 3 BEDROOM | 2.5 BATH | 1,500 SQ FT

Lower Level

Main Level

Upper Level

Lower Level Main Level Upper Level