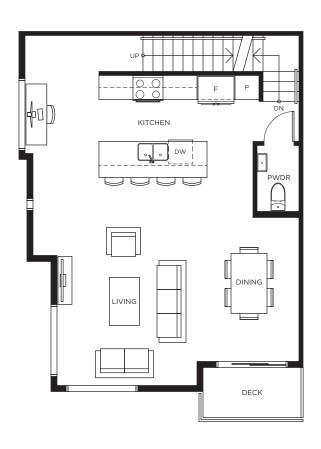

Lower Level Main Level Upper Level

Lower Level Main Level Upper Level

Lower Level Main Level Upper Level

## Townhome C 3 BEDROOM | 2.5 BATH | 1,230 SQ FT

Lower Level

Main Level

Upper Level

Lower Level

Main Level

Upper Level

Lower Level

Main Level

Upper Level