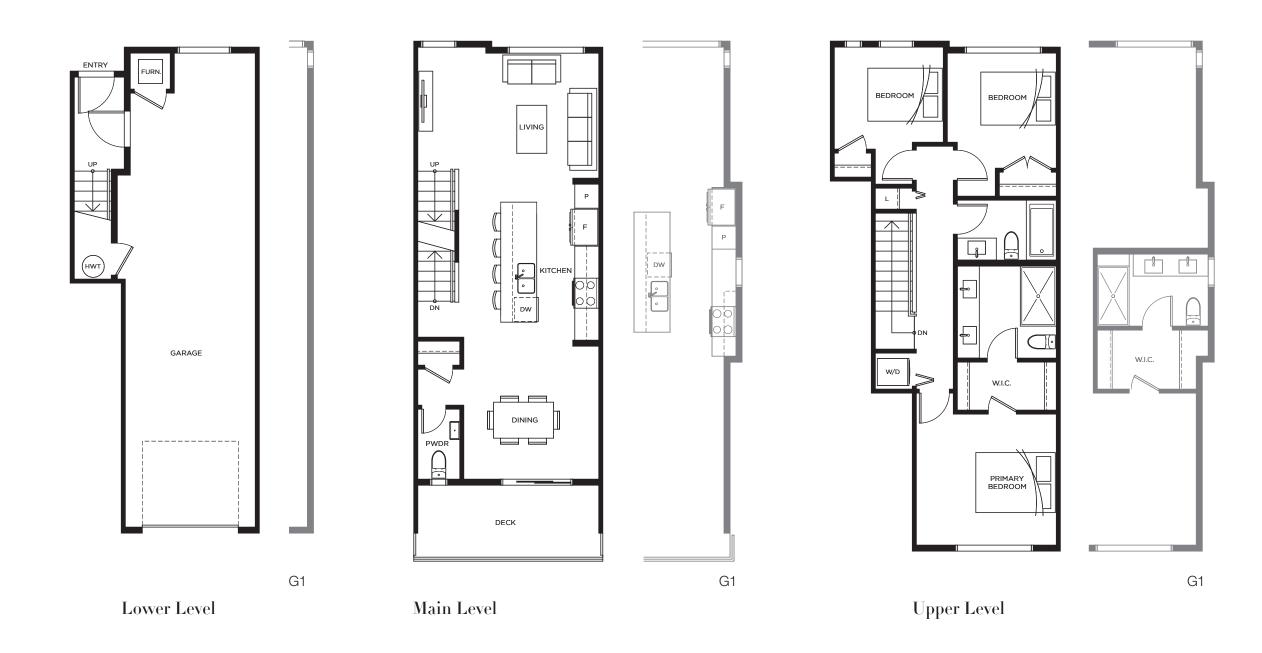

## Townhome C 3 BEDROOM | 2.5 BATH | 1,230 SQ FT

Lower Level

Main Level

Upper Level

Lower Level

Main Level

Upper Level

Lower Level