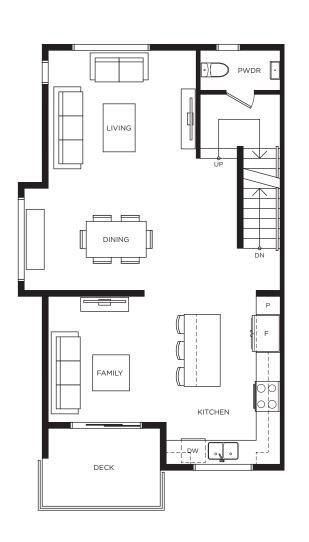

## Townhome C 3 BEDROOM | 2.5 BATH | 1,230 SQ FT

Lower Level

Main Level

Upper Level

Lower Level

Main Level

Upper Level

Lower Level

Main Level

Upper Level