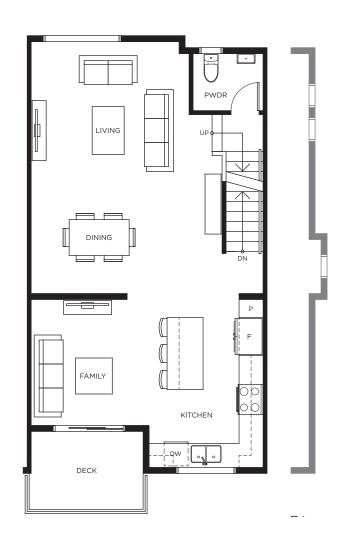

## Townhome E 3 BEDROOM | 2.5 BATH | 1,500 SQ FT

Lower Level

Main Level

Upper Level

Lower Level Main Level Upper Level