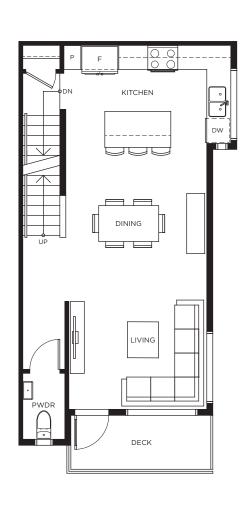

## Townhome C 3 BEDROOM | 2.5 BATH | 1,230 SQ FT

Lower Level

Main Level

Upper Level

Lower Level

Main Level

Upper Level

Lower Level

Main Level

Upper Level