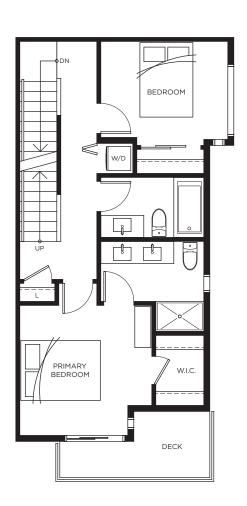

## Townhome C 3 BEDROOM | 2.5 BATH | 1,230 SQ FT

Lower Level

Main Level

Upper Level

Lower Level

Main Level

Upper Level

Lower Level

Main Level

Upper Level