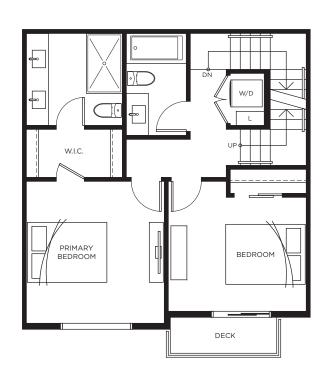

## Townhome D2 2 BEDROOM | 2.5 BATH | 1,189 SQ FT

Lower Level

Main Level

Upper Level

Roof Deck Level

## Townhome E 3 BEDROOM | 2.5 BATH | 1,500 SQ FT

Lower Level

Main Level

Upper Level

Lower Level Main Level Upper Level