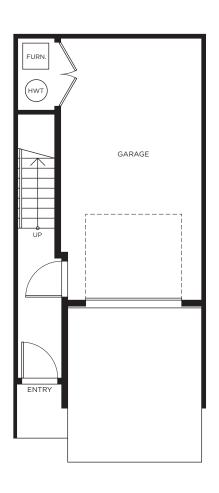

Lower Level Main Level Upper Level

Lower Level Main Level Upper Level

Lower Level Main Level Upper Level

## Townhome C 3 BEDROOM | 2.5 BATH | 1,230 SQ FT

Lower Level

Main Level

Upper Level

Lower Level

Main Level

Upper Level

Lower Level

Main Level

Upper Level