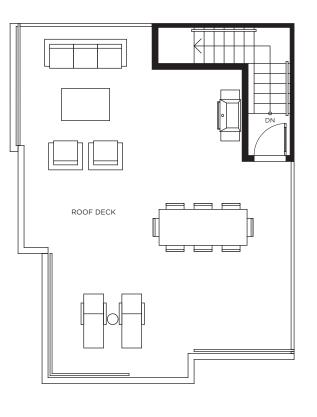

Roof Deck Level

## Townhome D2 2 BEDROOM | 2.5 BATH | 1,189 SQ FT

Lower Level

Main Level

Upper Level

Roof Deck Level