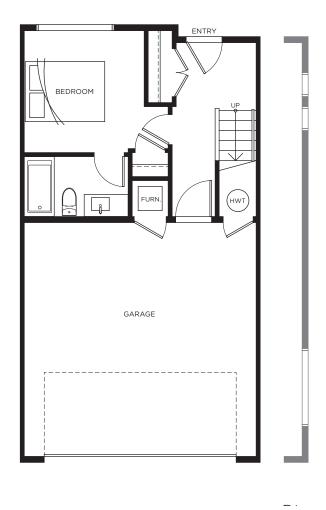

## Townhome E 3 BEDROOM | 2.5 BATH | 1,500 SQ FT

Lower Level

Main Level

Upper Level

Lower Level Main Level Upper Level