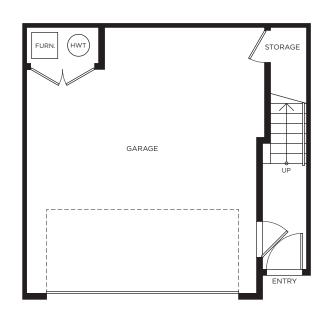

## Townhome C 3 BEDROOM | 2.5 BATH | 1,230 SQ FT

Lower Level

Main Level

Upper Level

Lower Level

Main Level

Upper Level

Lower Level

Main Level

Upper Level