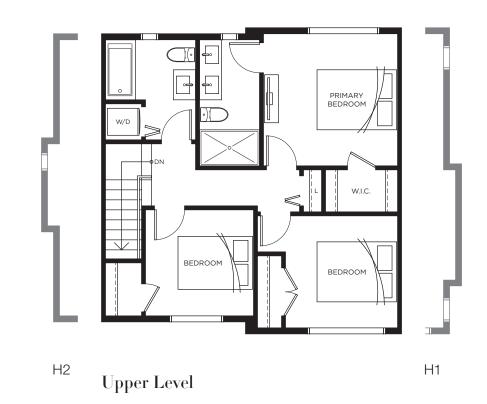

## Townhome E 3 BEDROOM | 2.5 BATH | 1,500 SQ FT

Lower Level

Main Level

Upper Level

Lower Level Main Level Upper Level