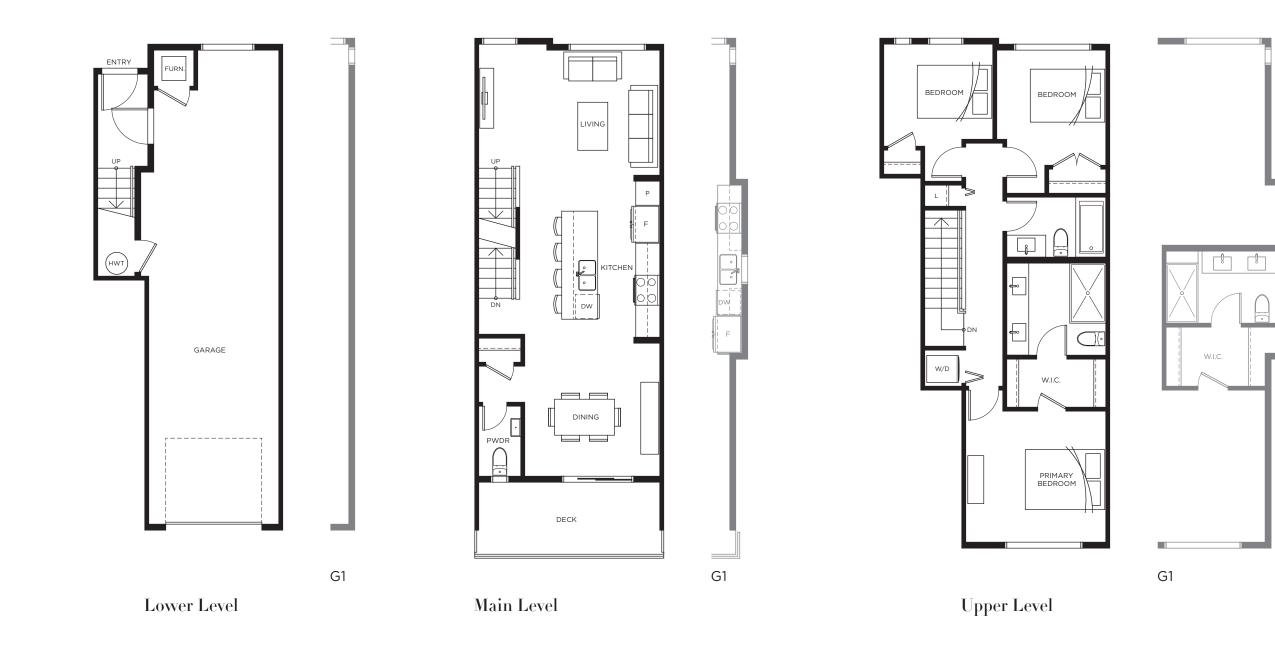

## Townhome G 3 BEDROOM | 2.5 BATH | 1,317–1,369 SQ FT

Kitchen configuration may vary based on individual unit. Please see sales representative for further details. In our continuing effort to improve and maintain the high standard of the Highstreet Village development, the developer's sole discretion. All dimensions and sizes are approximate and are based on architectural measurements. As reverse, flipped, and/or mirrored plans occur throughout the development please see architectural plans for unit layout if materials provided are an artist's concept and are intended as a general reference only, not to be relied upon as they are subject to change without prior notice. Please ask one of the helpful sales staff to reference the most recent set of architectural construction drawings for the most up to date dimensions, layouts, and other details. E. & O. E. Sales and Marketing provided by Fifth Avenue Real Estate Marketing provided by Fifth Avenue Real Estate Marketing Ltd. www.fifthave.ca