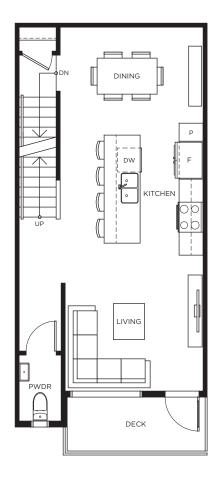

KITCHEN

Lower Level

Main Level

Upper Level

Kitchen configuration may vary based on individual unit. Please see sales representative for further details. In our continuing effort to improve and maintain the high standard of the Highstreet Village development, the developer's sole discretion. All dimensions and sizes are approximate and are based on architectural measurements. As reverse, flipped, and/or mirrored plans occur throughout the development please see architectural plans for unit layout if materials provided are an artist's concept and are intended as a general reference only, not to be relied upon as they are subject to change without prior notice. Please ask one of the helpful sales staff to reference the most recent set of architectural construction drawings for the most up to date dimensions, layouts, and other details. E. & O. E. Sales and Marketing provided by Fifth Avenue Real Estate Marketing provided by Fifth Avenue Real Estate Marketing Ltd. www.fifthave.ca