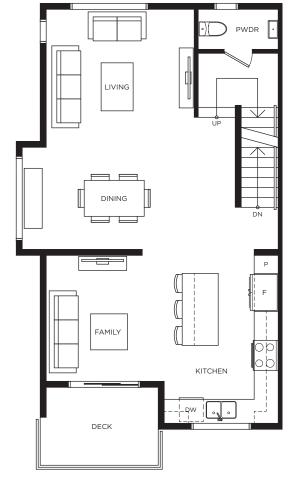

Main Level

Upper Level

Kitchen configuration may vary based on individual unit. Please see sales representative for further details. In our continuing effort to improve and maintain the high standard of the Highstreet Village development, the developer's sole discretion. All dimensions and sizes are approximate and are based on architectural measurements. As reverse, flipped, and/or mirrored plans occur throughout the development please see architectural plans for unit layout if materials provided are an artist's concept and are intended as a general reference only, not to be relied upon as they are subject to change without prior notice. Please ask one of the helpful sales staff to reference the most recent set of architectural construction drawings for the most up to date dimensions, layouts, and other details. E. & O. E. Sales and Marketing provided by Fifth Avenue Real Estate M