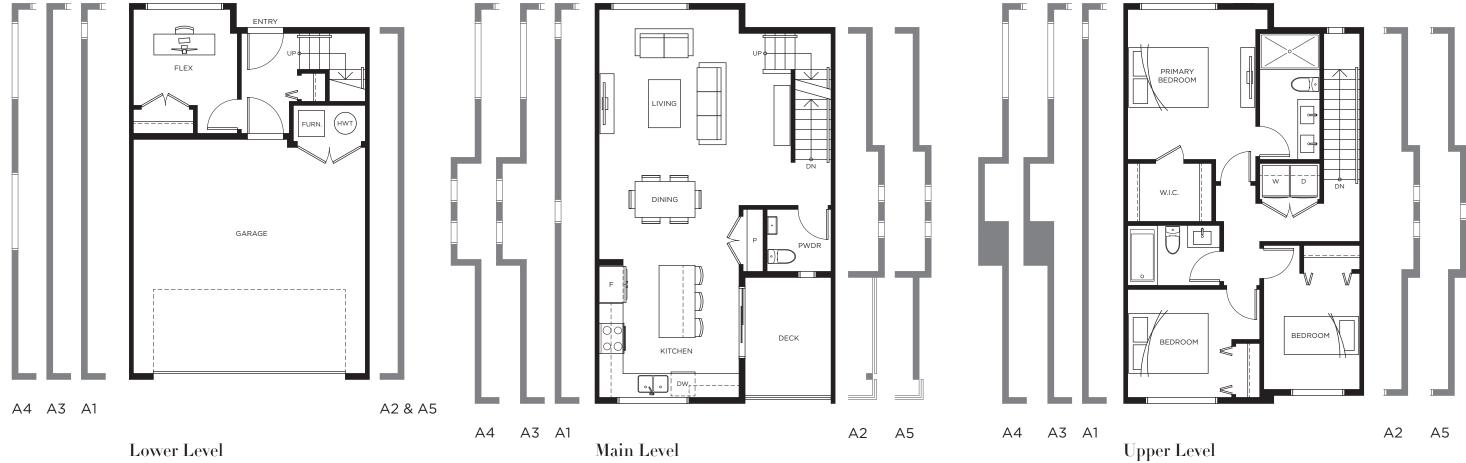

# Townhome A 3 BEDROOM + FLEX | 2.5 BATH | 1,429–1,477 SQ FT

Kitchen configuration may vary based on individual unit. Please see sales representative for further details. In our continuing effort to improve and maintain the high standard of the Highstreet Village development, the developer's sole discretion. All dimensions and sizes are approximate and are based on architectural measurements. As reverse, flipped, and/or mirrored plans occur throughout the development please see architectural plans for unit layout if materials provided are an artist's concept and are intended as a general reference only, not to be relied upon as they are subject to change without prior notice. Please ask one of the helpful sales staff to reference the most recent set of architectural construction drawings for the most up to date dimensions, layouts, and other details. E. & O. E. Sales and Marketing provided by Fifth Avenue Real Estate Marketing Ltd. www.fifthave.ca