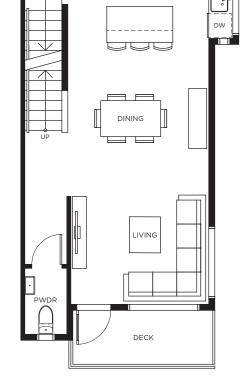

## Townhome B 4 BEDROOM | 3.5 BATH | 1,755 SQ FT-1,790 SQ FT

Lower Level

Main Level

Upper Level

Kitchen configuration may vary based on individual unit. Please see sales representative for further details. In our continuing effort to improve and maintain the high standard of the Highstreet Village development, the developer's sole discretion. All dimensions and sizes are approximate and are based on architectural measurements. As reverse, flipped, and/or mirrored plans occur throughout the development please see architectural plans for unit layout if materials provided are an artist's concept and are intended as a general reference only, not to be relied upon as they are subject to change without prior notice. Please ask one of the helpful sales staff to reference the most recent set of architectural construction drawings for the most up to date dimensions, layouts, and other details. E. & O. E. Sales and Marketing provided by Fifth Avenue Real Estate Marketing provided by Fifth Avenue Real Estate Marketing Ltd. www.fifthave.ca