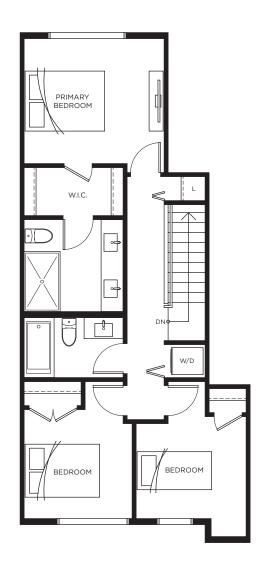

## Townhome B 4 BEDROOM | 3.5 BATH | 1,755 SQ FT-1,790 SQ FT

Lower Level

Main Level

Upper Level

Kitchen configuration may vary based on individual unit. Please see sales representative for further details. In our continuing effort to improve and maintain the high standard of the Highstreet Village development, the developer's sole discretion. All dimensions and sizes are approximate and are based on architectural measurements. As reverse, flipped, and/or mirrored plans occur throughout the development please see architectural plans for unit layout if materials provided are an artist's concept and are intended as a general reference only, not to be relied upon as they are subject to change without prior notice. Please ask one of the helpful sales staff to reference the most recent set of architectural construction drawings for the most up to date dimensions, layouts, and other details. E. & O. E. Sales and Marketing provided by Fifth Avenue Real Estate Marketing provided by Fifth Avenue Real Estate Marketing Ltd. www.fifthave.ca