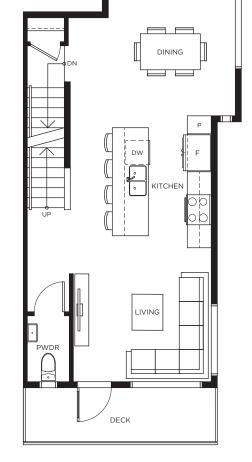

## Townhome D UPGRADE 2 BEDROOM + FLEX | 2.5 BATH | 1,153 SQ FT

Kitchen configuration may vary based on individual unit. Please see sales representative for further details. In our continuing effort to improve and maintain the high standard of the Highstreet Village development, the developer's sole discretion. All dimensions and sizes are approximate and are based on architectural measurements. As reverse, flipped, and/or mirrored plans occur throughout the development please see architectural plans for unit layout if materials provided are an artist's concept and are intended as a general reference only, not to be relied upon as they are subject to change without prior notice. Please ask one of the helpful sales staff to reference the most recent set of architectural construction drawings for the most up to date dimensions, layouts, and other details. E. & O. E. Sales and Marketing provided by Fifth Avenue Real Estate M