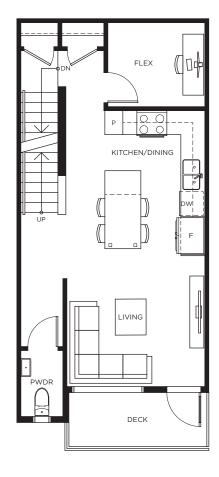

## Townhome D UPGRADE 2 BEDROOM + FLEX | 2.5 BATH | 1,153 SQ FT

Kitchen configuration may vary based on individual unit. Please see sales representative for further details. In our continuing effort to improve and maintain the high standard of the Highstreet Village development, the developer's sole discretion. All dimensions and sizes are approximate and are based on architectural measurements. As reverse, flipped, and/or mirrored plans occur throughout the development please see architectural plans for unit layout if materials provided are an artist's concept and are intended as a general reference only, not to be relied upon as they are subject to change without prior notice. Please ask one of the helpful sales staff to reference the most recent set of architectural construction drawings for the most up to date dimensions, layouts, and other details. E. & O. E. Sales and Marketing provided by Fifth Avenue Real Estate M