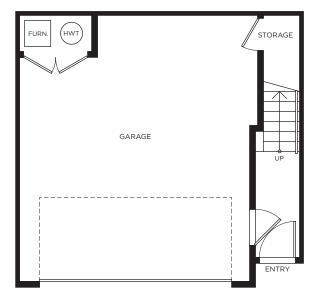

# Townhome A 3 BEDROOM + FLEX | 2.5 BATH | 1,429–1,477 SQ FT

Kitchen configuration may vary based on individual unit. Please see sales representative for further details. In our continuing effort to improve and maintain the high standard of the Highstreet Village development, the developer's sole discretion. All dimensions and sizes are approximate and are based on architectural measurements. As reverse, flipped, and/or mirrored plans occur throughout the development please see architectural plans for unit layout if materials provided are an artist's concept and are intended as a general reference only, not to be relied upon as they are subject to change without prior notice. Please ask one of the helpful sales staff to reference the most recent set of architectural construction drawings for the most up to date dimensions, layouts, and other details. E. & O. E. Sales and Marketing provided by Fifth Avenue Real Estate Marketing Ltd. www.fifthave.ca