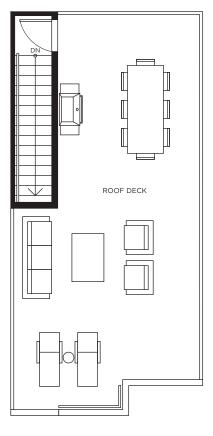

## Townhome D UPGRADE 2 BEDROOM + FLEX | 2.5 BATH | 1,153 SQ FT

Kitchen configuration may vary based on individual unit. Please see sales representative for further details. In our continuing effort to improve and maintain the high standard of the Highstreet Village development, the developer's sole discretion. All dimensions and sizes are approximate and are based on architectural measurements. As reverse, flipped, and/or mirrored plans occur throughout the development please see architectural plans for unit layout if materials provided are an artist's concept and are intended as a general reference only, not to be relied upon as they are subject to change without prior notice. Please ask one of the helpful sales staff to reference the most recent set of architectural construction drawings for the most up to date dimensions, layouts, and other details. E. & O. E. Sales and Marketing provided by Fifth Avenue Real Estate M