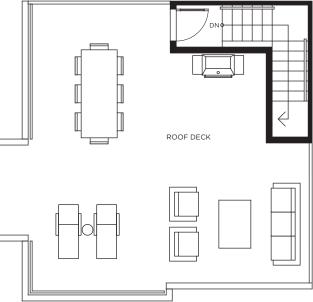

KITCHEN

Lower Level

Main Level

Upper Level

Kitchen configuration may vary based on individual unit. Please see sales representative for further details. In our continuing effort to improve and maintain the high standard of the Highstreet Village development, the developer's sole discretion. All dimensions and sizes are approximate and are based on architectural measurements. As reverse, flipped, and/or mirrored plans occur throughout the development please see architectural plans for unit layout if materials provided are an artist's concept and are intended as a general reference only, not to be relied upon as they are subject to change without prior notice. Please ask one of the helpful sales staff to reference the most recent set of architectural construction drawings for the most up to date dimensions, layouts, and other details. E. & O. E. Sales and Marketing provided by Fifth Avenue Real Estate Marketing provided by Fifth Avenue Real Estate Marketing Ltd. www.fifthave.ca