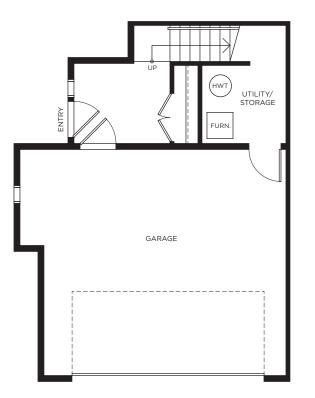

Main Level

Upper Level

Kitchen configuration may vary based on individual unit. Please see sales representative for further details. In our continuing effort to improve and maintain the high standard of the Highstreet Village development, the developer's sole discretion. All dimensions and sizes are approximate and are based on architectural measurements. As reverse, flipped, and/or mirrored plans occur throughout the development please see architectural plans for unit layout if materials provided are an artist's concept and are intended as a general reference only, not to be relied upon as they are subject to change without prior notice. Please ask one of the helpful sales staff to reference the most recent set of architectural construction drawings for the most up to date dimensions, layouts, and other details. E. & O. E. Sales and Marketing provided by Fifth Avenue Real Estate Marketing Ltd. www.fifthave.ca