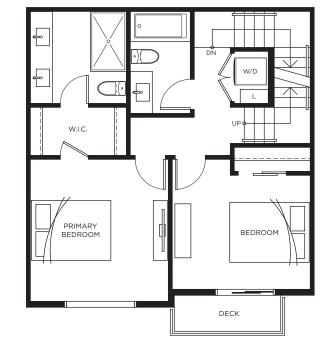

# Townhome A 3 BEDROOM + FLEX | 2.5 BATH | 1,429–1,477 SQ FT

Kitchen configuration may vary based on individual unit. Please see sales representative for further details. In our continuing effort to improve and maintain the high standard of the Highstreet Village development, the developer's sole discretion. All dimensions and sizes are approximate and are based on architectural measurements. As reverse, flipped, and/or mirrored plans occur throughout the development please see architectural plans for unit layout if materials provided are an artist's concept and are intended as a general reference only, not to be relied upon as they are subject to change without prior notice. Please ask one of the helpful sales staff to reference the most recent set of architectural construction drawings for the most up to date dimensions, layouts, and other details. E. & O. E. Sales and Marketing provided by Fifth Avenue Real Estate Marketing Ltd. www.fifthave.ca