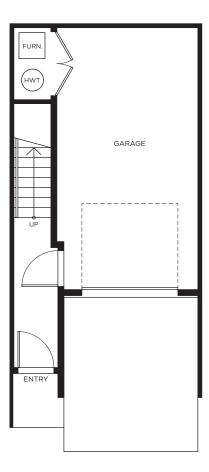

UP

Lower Level

Main Level

Upper Level

Kitchen configuration may vary based on individual unit. Please see sales representative for further details. In our continuing effort to improve and maintain the high standard of the Highstreet Village development, the developer's sole discretion. All dimensions and sizes are approximate and are based on architectural measurements. As reverse, flipped, and/or mirrored plans occur throughout the development please see architectural plans for unit layout if materials provided are an artist's concept and are intended as a general reference only, not to be relied upon as they are subject to change without prior notice. Please ask one of the helpful sales staff to reference the most recent set of architectural construction drawings for the most up to date dimensions, layouts, and other details. E. & O. E. Sales and Marketing provided by Fifth Avenue Real Estate Marketing Ltd. www.fifthave.ca