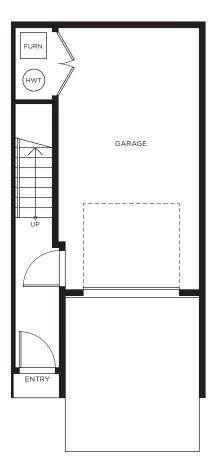

## Townhome D UPGRADE 2 BEDROOM + FLEX | 2.5 BATH | 1,153 SQ FT

Kitchen configuration may vary based on individual unit. Please see sales representative for further details. In our continuing effort to improve and maintain the high standard of the Highstreet Village development, the developer's sole discretion. All dimensions and sizes are approximate and are based on architectural measurements. As reverse, flipped, and/or mirrored plans occur throughout the development please see architectural plans for unit layout if materials provided are an artist's concept and are intended as a general reference only, not to be relied upon as they are subject to change without prior notice. Please ask one of the helpful sales staff to reference the most recent set of architectural construction drawings for the most up to date dimensions, layouts, and other details. E. & O. E. Sales and Marketing provided by Fifth Avenue Real Estate M