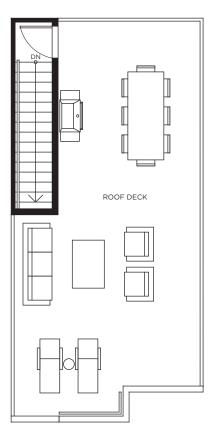

aintain the high standard of the Highstreet Village development, the developer's sole discretion. All dimensions and sizes are approximate and are based on architectural measurements. As reverse, flipped, and/or mirrored plans occur throughout the development please see architectural plans for unit layout if materials provided are an artist's concept and are intended as a general reference only, not to be relied upon as they are subject to change without prior notice. Please ask one of the helpful sales staff to reference the most recent set of architectural construction drawings for the most up to date dimensions, layouts, and other details. E. & O. E. Sales and Marketing provided by Fifth Avenue Real Estate Marketing provided by Fifth Avenue Real Estate Marketing Ltd. www.fifthave.ca





## Townhome D UPGRADE 2 BEDROOM + FLEX | 2.5 BATH | 1,153 SQ FT













Kitchen configuration may vary based on individual unit. Please see sales representative for further details. In our continuing effort to improve and maintain the high standard of the Highstreet Village development, the developer's sole discretion. All dimensions and sizes are approximate and are based on architectural measurements. As reverse, flipped, and/or mirrored plans occur throughout the development please see architectural plans for unit layout if materials provided are an artist's concept and are intended as a general reference only, not to be relied upon as they are subject to change without prior notice. Please ask one of the helpful sales staff to reference the most recent set of architectural const