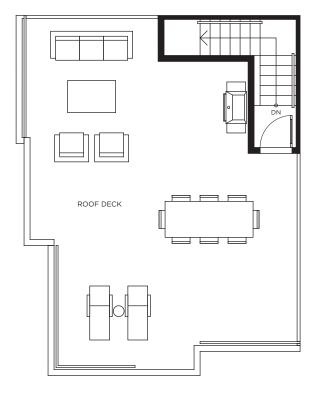

ails. In our continuing effort to improve and maintain the high standard of the Highstreet Village development, the developer's sole discretion. All dimensions and sizes are approximate and are based on architectural measurements. As reverse, flipped, and/or mirrored plans occur throughout the development please see architectural plans for unit layout if materials provided are an artist's concept and are intended as a general reference only, not to be relied upon as they are subject to change without prior notice. Please ask one of the helpful sales staff to reference the most recent set of architectural construction drawings for the most up to date dimensions, layouts, and other details. E. & O. E. Sales and Marketing provided by Fifth Avenue Real Estate Marketing Ltd. www.fifthave.ca





## Townhome F 4 BEDROOM | 3.5 BATH | 1,549–1,651 SQ FT



Kitchen configuration may vary based on individual unit. Please see sales representative for further details. In our continuing effort to improve and maintain the high standard of the Highstreet Village development, the developer's sole discretion. All dimensions and sizes are approximate and are based on architectural measurements. As reverse, flipped, and/or mirrored plans occur throughout the development please see architectural plans for unit layout if materials provided are an artist's concept and are intended as a general reference only, not to be relied upon as they are subject to change without prior notice. Please ask one of the helpful sales staff to reference the most recent set of architectural construction drawings fo