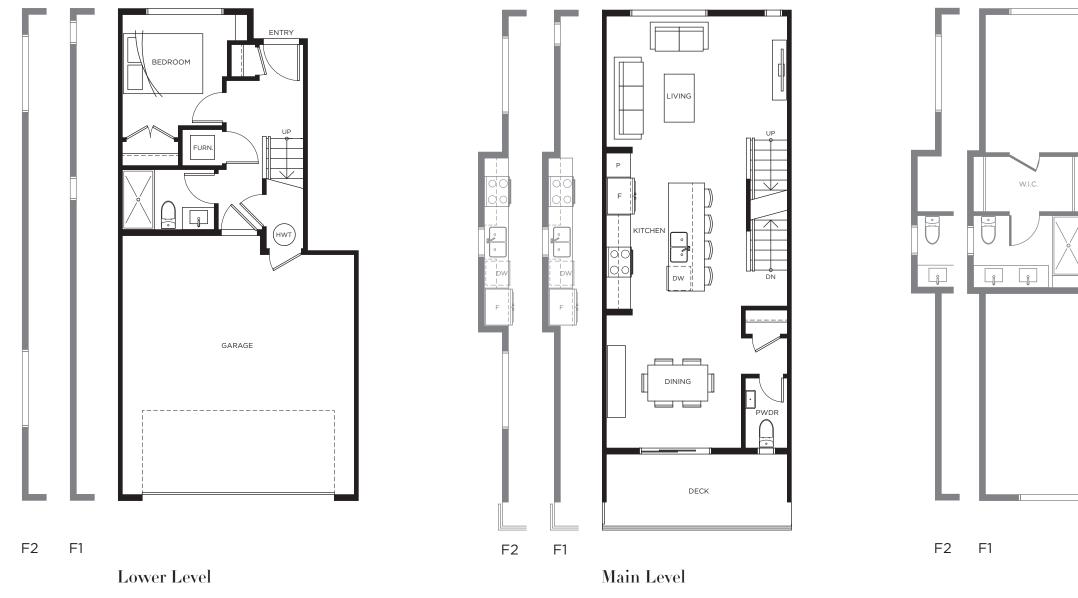

## Townhome B 4 BEDROOM | 3.5 BATH | 1,755 SQ FT-1,790 SQ FT

Lower Level

Main Level

Upper Level

Kitchen configuration may vary based on individual unit. Please see sales representative for further details. In our continuing effort to improve and maintain the high standard of the Highstreet Village development, the developer's sole discretion. All dimensions and sizes are approximate and are based on architectural measurements. As reverse, flipped, and/or mirrored plans occur throughout the development please see architectural plans for unit layout if materials provided are an artist's concept and are intended as a general reference only, not to be relied upon as they are subject to change without prior notice. Please ask one of the helpful sales staff to reference the most recent set of architectural construction drawings for the most up to date dimensions, layouts, and other details. E. & O. E. Sales and Marketing provided by Fifth Avenue Real Estate Marketing provided by Fifth Avenue Real Estate Marketing Ltd. www.fifthave.ca