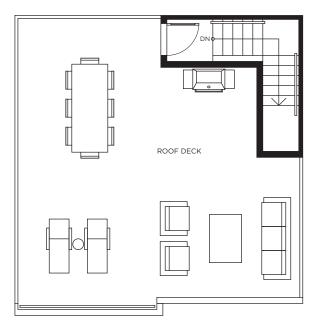

# Townhome A 3 BEDROOM + FLEX | 2.5 BATH | 1,429–1,477 SQ FT

Kitchen configuration may vary based on individual unit. Please see sales representative for further details. In our continuing effort to improve and maintain the high standard of the Highstreet Village development, the developer's sole discretion. All dimensions and sizes are approximate and are based on architectural measurements. As reverse, flipped, and/or mirrored plans occur throughout the development please see architectural plans for unit layout if materials provided are an artist's concept and are intended as a general reference only, not to be relied upon as they are subject to change without prior notice. Please ask one of the helpful sales staff to reference the most recent set of architectural construction drawings for the most up to date dimensions, layouts, and other details. E. & O. E. Sales and Marketing provided by Fifth Avenue Real Estate Marketing Ltd. www.fifthave.ca