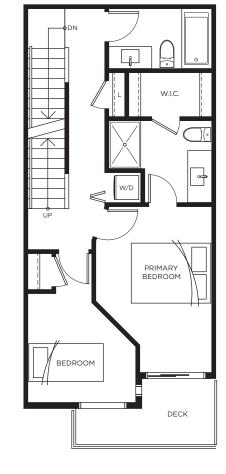

## Townhome D UPGRADE 2 BEDROOM + FLEX | 2.5 BATH | 1,153 SQ FT

Kitchen configuration may vary based on individual unit. Please see sales representative for further details. In our continuing effort to improve and maintain the high standard of the Highstreet Village development, the developer's sole discretion. All dimensions and sizes are approximate and are based on architectural measurements. As reverse, flipped, and/or mirrored plans occur throughout the development please see architectural plans for unit layout if materials provided are an artist's concept and are intended as a general reference only, not to be relied upon as they are subject to change without prior notice. Please ask one of the helpful sales staff to reference the most recent set of architectural construction drawings for the most up to date dimensions, layouts, and other details. E. & O. E. Sales and Marketing provided by Fifth Avenue Real Estate M