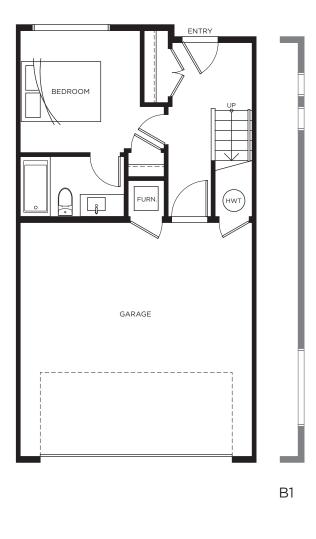

## Townhome B 4 BEDROOM | 3.5 BATH | 1,755 SQ FT-1,790 SQ FT

Lower Level

Main Level

Upper Level

Kitchen configuration may vary based on individual unit. Please see sales representative for further details. In our continuing effort to improve and maintain the high standard of the Highstreet Village development, the developer's sole discretion. All dimensions and sizes are approximate and are based on architectural measurements. As reverse, flipped, and/or mirrored plans occur throughout the development please see architectural plans for unit layout if materials provided are an artist's concept and are intended as a general reference only, not to be relied upon as they are subject to change without prior notice. Please ask one of the helpful sales staff to reference the most recent set of architectural construction drawings for the most up to date dimensions, layouts, and other details. E. & O. E. Sales and Marketing provided by Fifth Avenue Real Estate Marketing provided by Fifth Avenue Real Estate Marketing Ltd. www.fifthave.ca