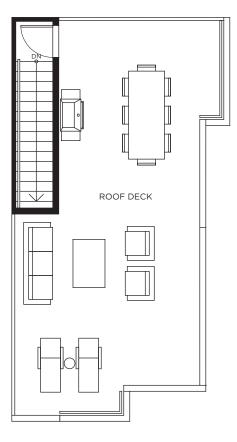

## Townhome B 4 BEDROOM | 3.5 BATH | 1,755 SQ FT-1,790 SQ FT

Lower Level

Main Level

Upper Level

Kitchen configuration may vary based on individual unit. Please see sales representative for further details. In our continuing effort to improve and maintain the high standard of the Highstreet Village development, the developer's sole discretion. All dimensions and sizes are approximate and are based on architectural measurements. As reverse, flipped, and/or mirrored plans occur throughout the development please see architectural plans for unit layout if materials provided are an artist's concept and are intended as a general reference only, not to be relied upon as they are subject to change without prior notice. Please ask one of the helpful sales staff to reference the most recent set of architectural construction drawings for the most up to date dimensions, layouts, and other details. E. & O. E. Sales and Marketing provided by Fifth Avenue Real Estate Marketing provided by Fifth Avenue Real Estate Marketing Ltd. www.fifthave.ca