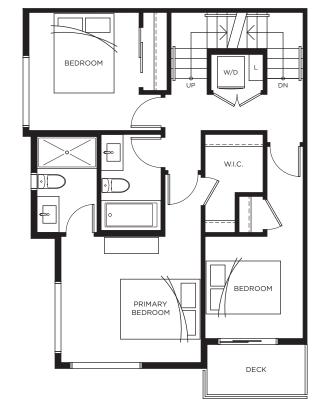

# Townhome A 3 BEDROOM + FLEX | 2.5 BATH | 1,429–1,477 SQ FT

Kitchen configuration may vary based on individual unit. Please see sales representative for further details. In our continuing effort to improve and maintain the high standard of the Highstreet Village development, the developer's sole discretion. All dimensions and sizes are approximate and are based on architectural measurements. As reverse, flipped, and/or mirrored plans occur throughout the development please see architectural plans for unit layout if materials provided are an artist's concept and are intended as a general reference only, not to be relied upon as they are subject to change without prior notice. Please ask one of the helpful sales staff to reference the most recent set of architectural construction drawings for the most up to date dimensions, layouts, and other details. E. & O. E. Sales and Marketing provided by Fifth Avenue Real Estate Marketing Ltd. www.fifthave.ca