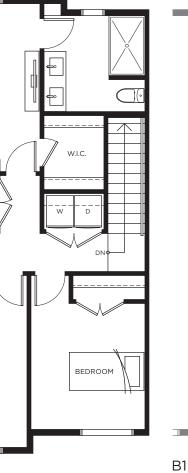

## Townhome B 4 BEDROOM | 3.5 BATH | 1,755 SQ FT-1,790 SQ FT

Lower Level

Main Level

Upper Level

Kitchen configuration may vary based on individual unit. Please see sales representative for further details. In our continuing effort to improve and maintain the high standard of the Highstreet Village development, the developer's sole discretion. All dimensions and sizes are approximate and are based on architectural measurements. As reverse, flipped, and/or mirrored plans occur throughout the development please see architectural plans for unit layout if materials provided are an artist's concept and are intended as a general reference only, not to be relied upon as they are subject to change without prior notice. Please ask one of the helpful sales staff to reference the most recent set of architectural construction drawings for the most up to date dimensions, layouts, and other details. E. & O. E. Sales and Marketing provided by Fifth Avenue Real Estate Marketing provided by Fifth Avenue Real Estate Marketing Ltd. www.fifthave.ca