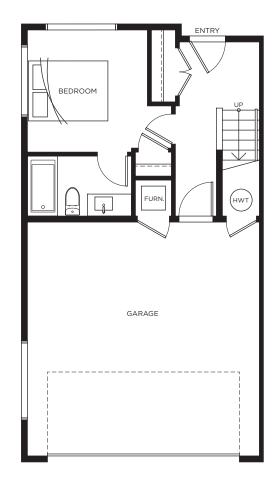

## Townhome B 4 BEDROOM | 3.5 BATH | 1,755 SQ FT-1,790 SQ FT

Lower Level

Main Level

Upper Level

Kitchen configuration may vary based on individual unit. Please see sales representative for further details. In our continuing effort to improve and maintain the high standard of the Highstreet Village development, the developer's sole discretion. All dimensions and sizes are approximate and are based on architectural measurements. As reverse, flipped, and/or mirrored plans occur throughout the development please see architectural plans for unit layout if materials provided are an artist's concept and are intended as a general reference only, not to be relied upon as they are subject to change without prior notice. Please ask one of the helpful sales staff to reference the most recent set of architectural construction drawings for the most up to date dimensions, layouts, and other details. E. & O. E. Sales and Marketing provided by Fifth Avenue Real Estate Marketing provided by Fifth Avenue Real Estate Marketing Ltd. www.fifthave.ca