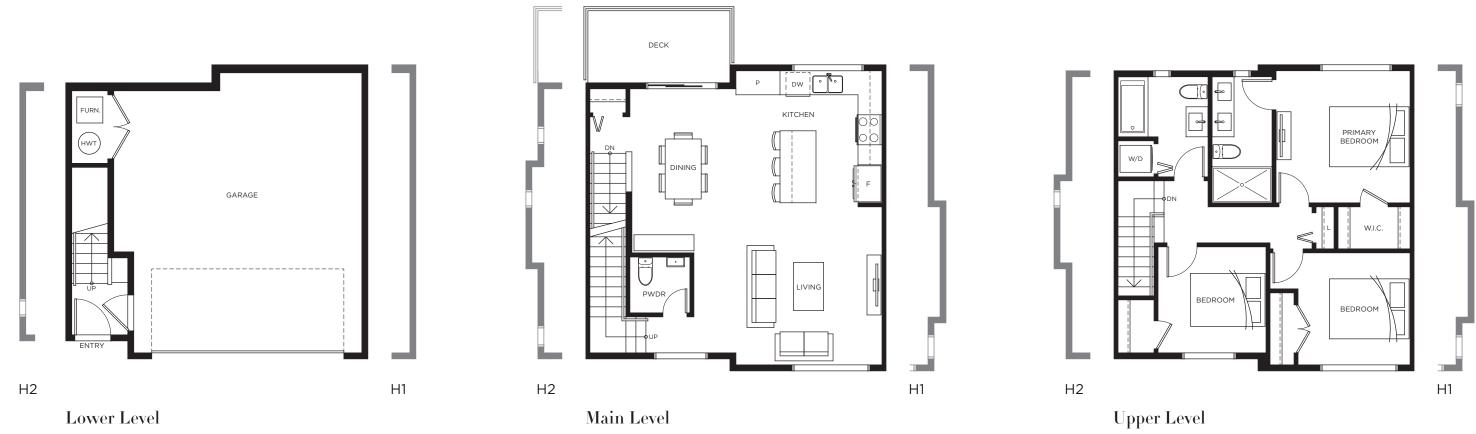

# Townhome H 3 BEDROOM | 2.5 BATH | 1,321–1,349 SQ FT

Kitchen configuration may vary based on individual unit. Please see sales representative for further details. In our continuing effort to improve and maintain the high standard of the Highstreet Village development, the developer's sole discretion. All dimensions and sizes are approximate and are based on architectural measurements. As reverse, flipped, and/or mirrored plans occur throughout the development please see architectural plans for unit layout if materials provided are an artist's concept and are intended as a general reference only, not to be relied upon as they are subject to change without prior notice. Please ask one of the helpful sales staff to reference the most recent set of architectural construction drawings for the most up to date dimensions, layouts, and other details. E. & O. E. Sales and Marketing provided by Fifth Avenue Real Estate Marketing provided by Fifth Avenue Real Estate Marketing Ltd. www.fifthave.ca