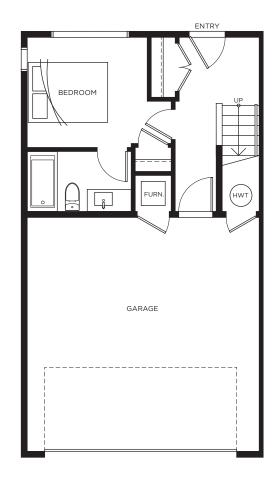

## Townhome B 4 BEDROOM | 3.5 BATH | 1,755 SQ FT-1,790 SQ FT

Lower Level

Main Level

Upper Level

Kitchen configuration may vary based on individual unit. Please see sales representative for further details. In our continuing effort to improve and maintain the high standard of the Highstreet Village development, the developer's sole discretion. All dimensions and sizes are approximate and are based on architectural measurements. As reverse, flipped, and/or mirrored plans occur throughout the development please see architectural plans for unit layout if materials provided are an artist's concept and are intended as a general reference only, not to be relied upon as they are subject to change without prior notice. Please ask one of the helpful sales staff to reference the most recent set of architectural construction drawings for the most up to date dimensions, layouts, and other details. E. & O. E. Sales and Marketing provided by Fifth Avenue Real Estate Marketing provided by Fifth Avenue Real Estate Marketing Ltd. www.fifthave.ca