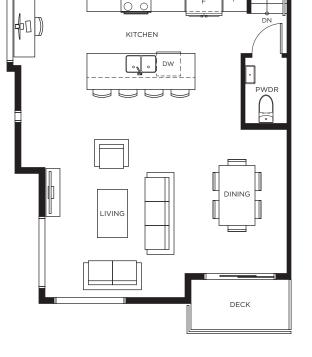

Main Level

Upper Level

Kitchen configuration may vary based on individual unit. Please see sales representative for further details. In our continuing effort to improve and maintain the high standard of the Highstreet Village development, the developer's sole discretion. All dimensions and sizes are approximate and are based on architectural measurements. As reverse, flipped, and/or mirrored plans occur throughout the development please see architectural plans for unit layout if materials provided are an artist's concept and are intended as a general reference only, not to be relied upon as they are subject to change without prior notice. Please ask one of the helpful sales staff to reference the most recent set of architectural construction drawings for the most up to date dimensions, layouts, and other details. E. & O. E. Sales and Marketing provided by Fifth Avenue Real Estate Marketing Ltd. www.fifthave.ca