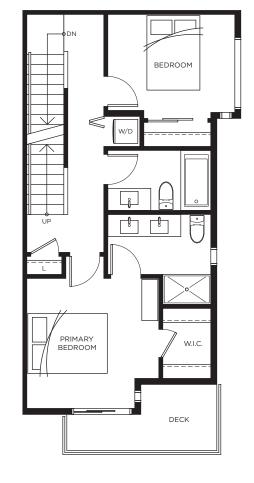

## Townhome B 4 BEDROOM | 3.5 BATH | 1,755 SQ FT-1,790 SQ FT

Lower Level

Main Level

Upper Level

Kitchen configuration may vary based on individual unit. Please see sales representative for further details. In our continuing effort to improve and maintain the high standard of the Highstreet Village development, the developer's sole discretion. All dimensions and sizes are approximate and are based on architectural measurements. As reverse, flipped, and/or mirrored plans occur throughout the development please see architectural plans for unit layout if materials provided are an artist's concept and are intended as a general reference only, not to be relied upon as they are subject to change without prior notice. Please ask one of the helpful sales staff to reference the most recent set of architectural construction drawings for the most up to date dimensions, layouts, and other details. E. & O. E. Sales and Marketing provided by Fifth Avenue Real Estate Marketing provided by Fifth Avenue Real Estate Marketing Ltd. www.fifthave.ca