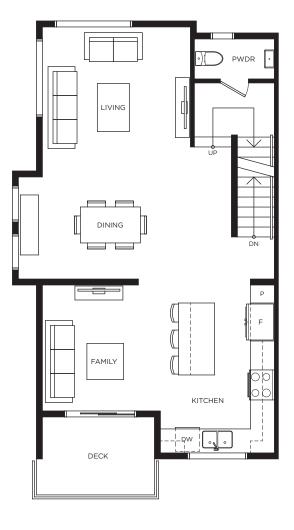

## Townhome B 4 BEDROOM | 3.5 BATH | 1,755 SQ FT-1,790 SQ FT

Lower Level

Main Level

Upper Level

Kitchen configuration may vary based on individual unit. Please see sales representative for further details. In our continuing effort to improve and maintain the high standard of the Highstreet Village development, the developer's sole discretion. All dimensions and sizes are approximate and are based on architectural measurements. As reverse, flipped, and/or mirrored plans occur throughout the development please see architectural plans for unit layout if materials provided are an artist's concept and are intended as a general reference only, not to be relied upon as they are subject to change without prior notice. Please ask one of the helpful sales staff to reference the most recent set of architectural construction drawings for the most up to date dimensions, layouts, and other details. E. & O. E. Sales and Marketing provided by Fifth Avenue Real Estate Marketing provided by Fifth Avenue Real Estate Marketing Ltd. www.fifthave.ca