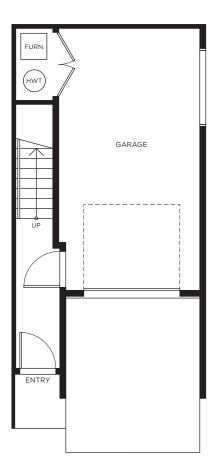

## Townhome B 4 BEDROOM | 3.5 BATH | 1,755 SQ FT-1,790 SQ FT

Lower Level

Main Level

Upper Level

Kitchen configuration may vary based on individual unit. Please see sales representative for further details. In our continuing effort to improve and maintain the high standard of the Highstreet Village development, the developer's sole discretion. All dimensions and sizes are approximate and are based on architectural measurements. As reverse, flipped, and/or mirrored plans occur throughout the development please see architectural plans for unit layout if materials provided are an artist's concept and are intended as a general reference only, not to be relied upon as they are subject to change without prior notice. Please ask one of the helpful sales staff to reference the most recent set of architectural construction drawings for the most up to date dimensions, layouts, and other details. E. & O. E. Sales and Marketing provided by Fifth Avenue Real Estate Marketing provided by Fifth Avenue Real Estate Marketing Ltd. www.fifthave.ca