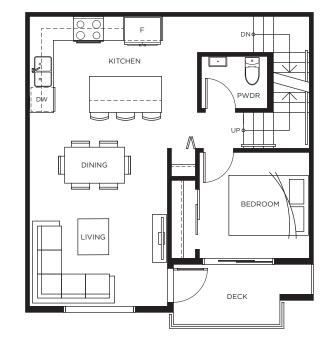

# Townhome A 3 BEDROOM + FLEX | 2.5 BATH | 1,429–1,477 SQ FT

Kitchen configuration may vary based on individual unit. Please see sales representative for further details. In our continuing effort to improve and maintain the high standard of the Highstreet Village development, the developer's sole discretion. All dimensions and sizes are approximate and are based on architectural measurements. As reverse, flipped, and/or mirrored plans occur throughout the development please see architectural plans for unit layout if materials provided are an artist's concept and are intended as a general reference only, not to be relied upon as they are subject to change without prior notice. Please ask one of the helpful sales staff to reference the most recent set of architectural construction drawings for the most up to date dimensions, layouts, and other details. E. & O. E. Sales and Marketing provided by Fifth Avenue Real Estate Marketing Ltd. www.fifthave.ca