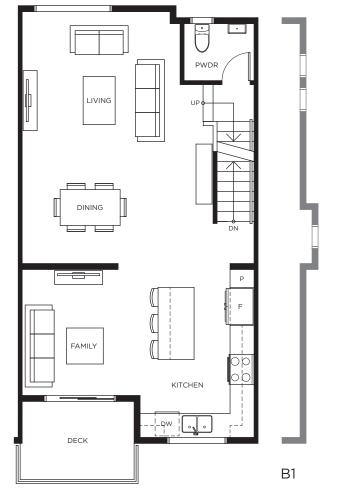

## Townhome B 4 BEDROOM | 3.5 BATH | 1,755 SQ FT-1,790 SQ FT

Lower Level

Main Level

Upper Level

Kitchen configuration may vary based on individual unit. Please see sales representative for further details. In our continuing effort to improve and maintain the high standard of the Highstreet Village development, the developer's sole discretion. All dimensions and sizes are approximate and are based on architectural measurements. As reverse, flipped, and/or mirrored plans occur throughout the development please see architectural plans for unit layout if materials provided are an artist's concept and are intended as a general reference only, not to be relied upon as they are subject to change without prior notice. Please ask one of the helpful sales staff to reference the most recent set of architectural construction drawings for the most up to date dimensions, layouts, and other details. E. & O. E. Sales and Marketing provided by Fifth Avenue Real Estate Marketing provided by Fifth Avenue Real Estate Marketing Ltd. www.fifthave.ca