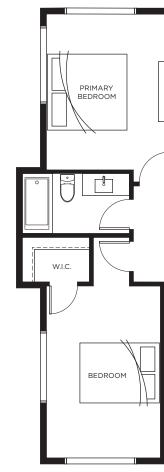

## Townhome B 4 BEDROOM | 3.5 BATH | 1,755 SQ FT-1,790 SQ FT

Lower Level

Main Level

Upper Level

Kitchen configuration may vary based on individual unit. Please see sales representative for further details. In our continuing effort to improve and maintain the high standard of the Highstreet Village development, the developer's sole discretion. All dimensions and sizes are approximate and are based on architectural measurements. As reverse, flipped, and/or mirrored plans occur throughout the development please see architectural plans for unit layout if materials provided are an artist's concept and are intended as a general reference only, not to be relied upon as they are subject to change without prior notice. Please ask one of the helpful sales staff to reference the most recent set of architectural construction drawings for the most up to date dimensions, layouts, and other details. E. & O. E. Sales and Marketing provided by Fifth Avenue Real Estate Marketing provided by Fifth Avenue Real Estate Marketing Ltd. www.fifthave.ca