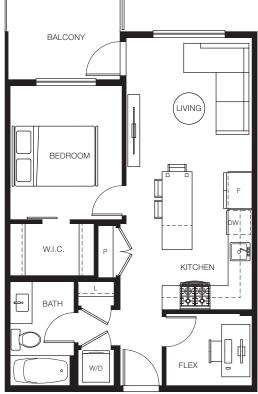

## Condominium B 1 BEDROOM + FLEX | 1 BATH | 592 SQ FT





ENTRY



# Condominium C 1 BEDROOM + FLEX | 1 BATH | 573 SQ FT







#### Condominium D 1 BEDROOM + FLEX | 1 BATH | 564 SQ FT





ENTRY



Raised ceilings in select homes. Balcony configuration may vary based on individual unit. Please see sales representative for further details. In our continuing effort to improve and maintain the high standard of the Highstreet Village development, the developer reserves the right to modify or change plans, specifications, features and prices without notice. Materials may be substituted with equivalent or better at the developer's sole discretion. All dimensions and sizes are approximate and are based on architectural measurements. As reverse, flipped, and/or mirrored plans occur throughout the development, please see architectural plans for unit la