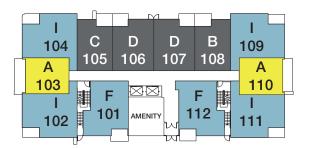

# Condominium J 3 BEDROOM | 2 BATH | 782 SQ FT

A N

Level 1

Level 3

Raised ceilings in select homes. Balcony configuration may vary based on individual unit. Please see sales representative for further details. In our continuing effort to improve and maintain the high standard of the Highstreet Village development, the developer reserves the right to modify or change plans, specifications, features and prices without notice. Materials may be substituted with equivalent or better at the developer's sole discretion. All dimensions and sizes are approximate and are based on architectural measurements. As reverse, flipped, and/or mirrored plans occur throughout the development, please see architectural plans for unit layout if material to your decision to purchase. Illustrations, renderings, vignettes, and marketing materials provided are an artist's concept and are based on architectural measurements. As reverse, flipped, and/or mirrored plans occur throughout the development, please see architectural plans for unit layout if material to your decision to purchase. Illustrations, renderings, vignettes, and marketing materials provided are an artist's concept and are intended as a general reference only, not to be relied upon as they are subject to change without prior notice. Please ask one of the helpful sales staff to reference the most recent set of architectural construction drawings for the most up to date dimensions, layouts, and other details. Please refer to disclosure statement for specific offering details. E. & O. E. Sales and Marketing provided by Fifth Avenue Real Estate Marketing Ltd. www.fifthave.ca