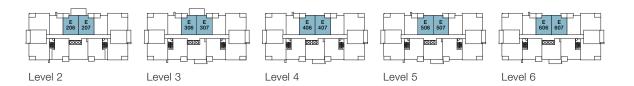

# Condominium E 2 BEDROOM | 2 BATH | 684 SQ FT

A N

Raised ceilings in select homes. Balcony configuration may vary based on individual unit. Please see sales representative for further details. In our continuing effort to improve and maintain the high standard of the Highstreet Village development, the developer reserves the right to modify or change plans, specifications, features and prices without notice. Materials may be substituted with equivalent or better at the developer's sole discretion. All dimensions and sizes are approximate and are based on architectural measurements. As reverse, flipped, and/or mirrored plans occur throughout the development, please see architectural plans for unit layout if material to your decision to purchase. Illustrations, renderings, vignettes, and marketing materials provided are an artist's concept and are intended as a general reference only, not to be relied upon as they are subject to change without prior notice. Please ask one of the helpful sales staff to reference the most recent set of architectural construction drawings for the most up to date dimensions, layouts, and other details. Please refer to disclosure statement for specific offering details. E. & O. E. Sales and Marketing provided by Fifth Avence