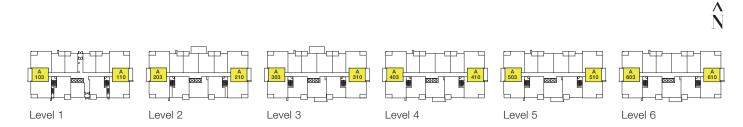

## Condominium B 1 BEDROOM + FLEX | 1 BATH | 592 SQ FT





ENTRY



# Condominium C 1 BEDROOM + FLEX | 1 BATH | 573 SQ FT







#### Condominium D 1 BEDROOM + FLEX | 1 BATH | 564 SQ FT





ENTRY



Raised ceilings in select homes. Balcony configuration may vary based on individual unit. Please see sales representative for further details. In our continuing effort to improve and maintain the high standard of the Highstreet Village development, the developer reserves the right to modify or change plans, specifications, features and prices without notice. Materials may be substituted with equivalent or better at the developer's sole discretion. All dimensions and sizes are approximate and are based on architectural measurements. As reverse, flipped, and/or mirrored plans occur throughout