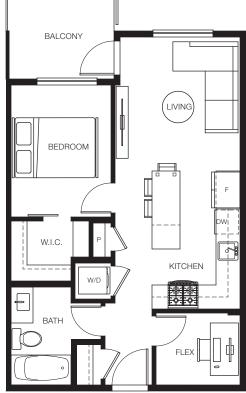

## Condominium B 1 BEDROOM + FLEX | 1 BATH | 592 SQ FT





ENTRY



# Condominium C 1 BEDROOM + FLEX | 1 BATH | 573 SQ FT







#### Condominium D 1 BEDROOM + FLEX | 1 BATH | 564 SQ FT





ENTRY



Raised ceilings in select homes. Balcony configuration may vary based on individual unit. Please see sales representative for further details. In our continuing effort to improve and maintain the high standard of the Highstreet Village development, the developer reserves the right to modify or change plans, specifications, features and prices without notice. Materials may be substituted with equivalent or better at the developer's sole discretion. All dimensions and sizes are approximate and are based on architectural measurements. As reverse, flipped, and/or mirrored plans occur throughout the development, please see architectural plans for unit layout if material to your decision to purchase. Illustrations, renderings, vignettes, and marketing materials provided are an artist'