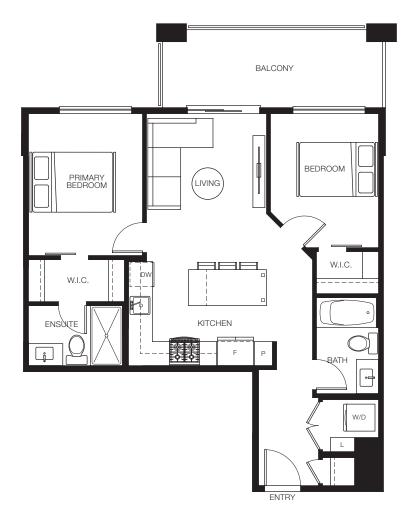

# Condominium G 2 BEDROOM | 2 BATH | 762 SQ FT

A N

### **Condominium H** 2 BEDROOM | 2 BATH | 762 SQ FT

Raised ceilings in select homes. Balcony configuration may vary based on individual unit. Please see sales representative for further details. In our continuing effort to improve and maintain the high standard of the Highstreet Village development, the development, the development, the development and are based on architectural measurements. As reverse, flipped, and/or mirrored plans occur throughout the development, please see architectural plans for unit layout if material to your decision to purchase. Illustrations, renderings, vignettes, and marketing materials provided are an artist's concept and are intended as a general reference only, not to be relied upon as they are subject to change without prior notice. Please ask one of the helpful sales staff to reference the most recent set of architectural construction drawings for the most up to date dimensions, layouts, and other details. Please refer to disclosure statement for specific offering details. E. & O. E. Sales and Marketing provided by Fifth Avenue Real Estate Marketing Ltd. www.fifthave.ca