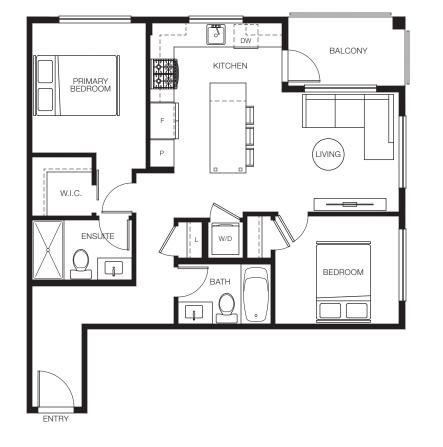

ral measurements. As reverse, flipped, and/or mirrored plans occur throughout the development, please see architectural plans for unit layout if material to your decision to purchase. Illustrations, renderings, vignettes, and marketing materials provided are an artist's concept and are intended as a general reference only, not to be relied upon as they are subject to change without prior notice. Please ask one of the helpful sales staff to reference the most recent set of architectural construction drawings for the most up to date dimensions, layouts, and other details. Please refer to disclosure statement for specific offering details. E. & O. E. Sales and Marketing provided by Fifth Avenue Real Estate Marketing Ltd. www.fifthave.ca

A N

# Condominium I 2 BEDROOM | 2 BATH | 798 SQ FT







# Condominium J 3 BEDROOM | 2 BATH | 782 SQ FT



A N











Level 1



Level 3











Raised ceilings in select homes. Balcony configuration may vary based on individual unit. Please see sales representative for further details. In our continuing effort to improve and maintain the high standard of the Highstreet Village development, the developer reserves the right to modify or change plans, specifications, features and prices without notice. Materials may be substituted with equivalent or better at the developer's sole discretion. All dimensions and sizes are approximate and are based on architectural measurements. As reverse, flipped, and/or mirrored plans occur throughout the development, please see architectural plans for unit layout if material to your decision to purchas