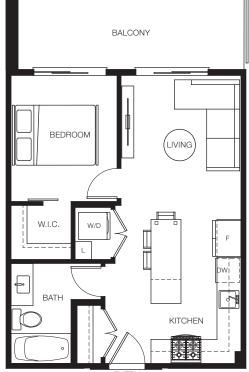

## Condominium B 1 BEDROOM + FLEX | 1 BATH | 592 SQ FT





ENTRY



# Condominium C 1 BEDROOM + FLEX | 1 BATH | 573 SQ FT







#### Condominium D 1 BEDROOM + FLEX | 1 BATH | 564 SQ FT





ENTRY



Raised ceilings in select homes. Balcony configuration may vary based on individual unit. Please see sales representative for further details. In our continuing effort to improve and maintain the high standard of the Highstreet Village development, the developer reserves the right to modify or change plans, specifications, features and prices without notice. Materials may be substituted with equivalent or better at the developer's sole discretion. All dimensions and sizes are approximate and are based on architectural measurements. As reverse, flipped, and/or mirrored plans occur throug