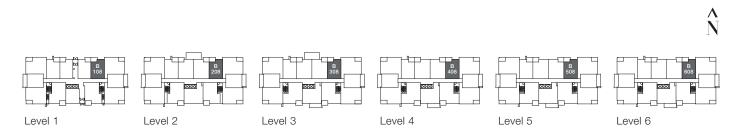

## Condominium B 1 BEDROOM + FLEX | 1 BATH | 592 SQ FT





ENTRY



# Condominium C 1 BEDROOM + FLEX | 1 BATH | 573 SQ FT







#### Condominium D 1 BEDROOM + FLEX | 1 BATH | 564 SQ FT





ENTRY



Raised ceilings in select homes. Balcony configuration may vary based on individual unit. Please see sales representative for further details. In our continuing effort to improve and maintain the high standard of the Highstreet Village development, the developer reserves the right to modify or change plans, specifications, features and prices without notice. Materials may be substituted with equivalent or better at the developer's sole discretion. All dimensions and sizes are approximate and are based on architectural measurements. As reverse, flipped, and/or mirrored plans occur throughout the development, please see architectural plans for unit layout if m