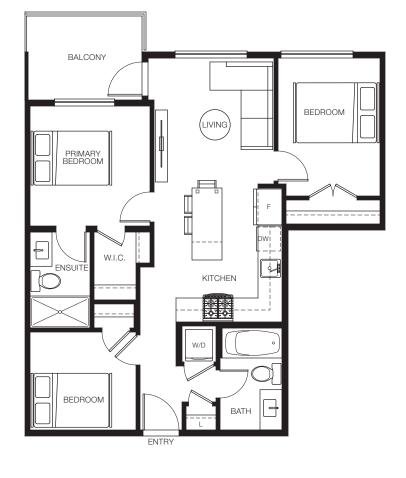

# Condominium J 3 BEDROOM | 2 BATH | 782 SQ FT

A N

Level 1

Level 3

Raised ceilings in select homes. Balcony configuration may vary based on individual unit. Please see sales representative for further details. In our continuing effort to improve and maintain the high standard of the Highstreet Village development, the developer reserves the right to modify or change plans, specifications, features and prices without notice. Materials may be substituted with equivalent or better at the developer's sole discretion. All dimensions and sizes are approximate and are based on architectural measurements. As reverse, flipped, and/or mirrored plans occur throughout the development, please see architectural plans for unit layout if material to your decision to purchase. Illustrations, renderings, vignettes, and marketing materials provided are an artist's concept and are based on architectural measurements. As reverse, flipped, and/or mirrored plans occur throughout the development, please see architectural plans for unit layout if material to your decision to purchase. Illustrations, renderings, vignettes, and marketing materials provided are an artist's concept and are intended as a general reference only, not to be relied upon as they are subject to change without prior notice. Please ask one of the helpful sales staff to reference the most recent set of architectural construction drawings for the most up to date dimensions, layouts, and other details. Please refer to disclosure statement for specific offering details. E. & O. E. Sales and Marketing provided by Fifth Avenue Real Estate Marketing Ltd. www.fifthave.ca