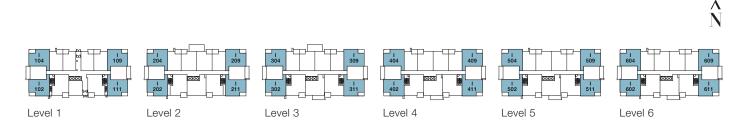

# Condominium J 3 BEDROOM | 2 BATH | 782 SQ FT

A N

Level 1

Level 3

Raised ceilings in select homes. Balcony configuration may vary based on individual unit. Please see sales representative for further details. In our continuing effort to improve and maintain the high standard of the Highstreet Village development, the developer reserves the right to modify or change plans, specifications, features and prices without notice. Materials may be substituted with equivalent or better at the developer's sole discretion. All dimensions and sizes are approximate and are based on architectural measurements. As reverse, flipped, and/or mirrored plans occur throughout the development, please see architectural plans for unit layout if material to your decision to purchase. Illustrations, renderings, vignettes, and marketing materials provided are an artist's concept and are based on architectural measurements. As reverse, flipped, and/or mirrored plans occur throughout the development, please see architectural plans for unit layout if material to your decision to purchase. Illustrations, renderings, vignettes, and marketing materials provided are an artist's concept and are intended as a general reference only, not to be relied upon as they are subject to change without prior notice. Please ask one of the helpful sales staff to reference the most recent set of architectural construction drawings for the most up to date dimensions, layouts, and other details. Please refer to disclosure statement for specific offering details. E. & O. E. Sales and Marketing provided by Fifth Avenue Real Estate Marketing Ltd. www.fifthave.ca