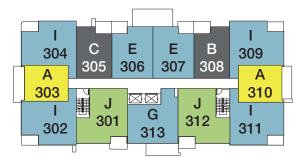

# Condominium J 3 BEDROOM | 2 BATH | 782 SQ FT

A N

Level 1

Level 3

Raised ceilings in select homes. Balcony configuration may vary based on individual unit. Please see sales representative for further details. In our continuing effort to improve and maintain the high standard of the Highstreet Village development, the developer reserves the right to modify or change plans, specifications, features and prices without notice. Materials may be substituted with equivalent or better at the developer's sole discretion. All dimensions and sizes are approximate and are based on architectural measurements. As reverse, flipped, and/or mirrored plans occur throughout the development, please see architectural plans for unit layout if material to your decision to purchase. Illustrations, renderings, vignettes, and marketing materials provided are an artist's concept and are based on architectural measurements. As reverse, flipped, and/or mirrored plans occur throughout the development, please see architectural plans for unit layout if material to your decision to purchase. Illustrations, renderings, vignettes, and marketing materials provided are an artist's concept and are intended as a general reference only, not to be relied upon as they are subject to change without prior notice. Please ask one of the helpful sales staff to reference the most recent set of architectural construction drawings for the most up to date dimensions, layouts, and other details. Please refer to disclosure statement for specific offering details. E. & O. E. Sales and Marketing provided by Fifth Avenue Real Estate Marketing Ltd. www.fifthave.ca