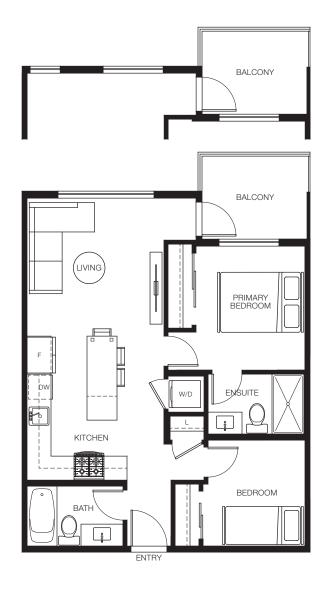

# Condominium E 2 BEDROOM | 2 BATH | 684 SQ FT

A N

Raised ceilings in select homes. Balcony configuration may vary based on individual unit. Please see sales representative for further details. In our continuing effort to improve and maintain the high standard of the Highstreet Village development, the developer reserves the right to modify or change plans, specifications, features and prices without notice. Materials may be substituted with equivalent or better at the developer's sole discretion. All dimensions and sizes are approximate and are based on architectural measurements. As reverse, flipped, and/or mirrored plans occur throughout the development, please see architectural plans for unit layout if material to your decision to purchase. Illustrations, renderings, vignettes, and marketing materials provided are an artist's concept and are intended as a general reference only, not to be relied upon as they are subject to change without prior notice. Please ask one of the helpful sales staff to reference the most recent set of architectural construction drawings for the most up to date dimensions, layouts, and other details. Please refer to disclosure statement for specific offering details. E. & O. E. Sales and Marketing provided by Fifth Avence