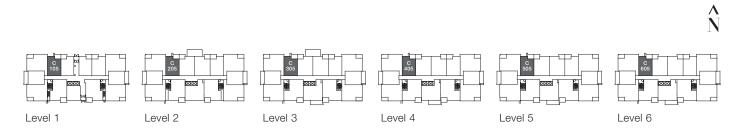

## Condominium B 1 BEDROOM + FLEX | 1 BATH | 592 SQ FT





ENTRY



# Condominium C 1 BEDROOM + FLEX | 1 BATH | 573 SQ FT







#### Condominium D 1 BEDROOM + FLEX | 1 BATH | 564 SQ FT





ENTRY



Raised ceilings in select homes. Balcony configuration may vary based on individual unit. Please see sales representative for further details. In our continuing effort to improve and maintain the high standard of the Highstreet Village development, the developer reserves the right to modify or change plans, specifications, features and prices without notice. Materials may be substituted with equivalent or better at the developer's sole discretion. All dimensions and sizes are approximate and are based on architectural measurements. As reverse, flipped, and/or mirrored plans occur throughout the development, please see architectural plans for unit layout if material to your decision to purchase. Illustrations, renderin