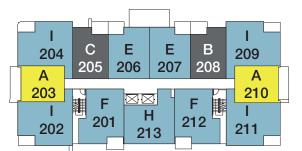

# Condominium J 3 BEDROOM | 2 BATH | 782 SQ FT

A N

Level 1

Level 3

Raised ceilings in select homes. Balcony configuration may vary based on individual unit. Please see sales representative for further details. In our continuing effort to improve and maintain the high standard of the Highstreet Village development, the developer reserves the right to modify or change plans, specifications, features and prices without notice. Materials may be substituted with equivalent or better at the developer's sole discretion. All dimensions and sizes are approximate and are based on architectural measurements. As reverse, flipped, and/or mirrored plans occur throughout the development, please see architectural plans for unit layout if material to your decision to purchase. Illustrations, renderings, vignettes, and marketing materials provided are an artist's concept and are based on architectural measurements. As reverse, flipped, and/or mirrored plans occur throughout the development, please see architectural plans for unit layout if material to your decision to purchase. Illustrations, renderings, vignettes, and marketing materials provided are an artist's concept and are intended as a general reference only, not to be relied upon as they are subject to change without prior notice. Please ask one of the helpful sales staff to reference the most recent set of architectural construction drawings for the most up to date dimensions, layouts, and other details. Please refer to disclosure statement for specific offering details. E. & O. E. Sales and Marketing provided by Fifth Avenue Real Estate Marketing Ltd. www.fifthave.ca