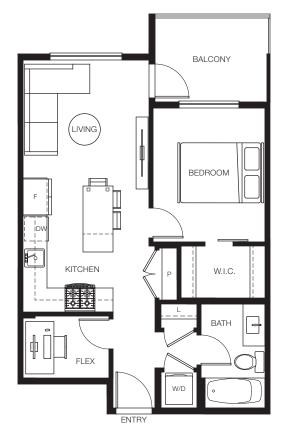

## Condominium B 1 BEDROOM + FLEX | 1 BATH | 592 SQ FT





ENTRY



# Condominium C 1 BEDROOM + FLEX | 1 BATH | 573 SQ FT







#### Condominium D 1 BEDROOM + FLEX | 1 BATH | 564 SQ FT





ENTRY



Raised ceilings in select homes. Balcony configuration may vary based on individual unit. Please see sales representative for further details. In our continuing effort to improve and maintain the high standard of the Highstreet Village development, the developer reserves the right to modify or change plans, specifications, features and prices without notice. Materials may be substituted with equivalent or better at the developer's sole discretion. All dimensions and sizes are approximate and are based on architectural measurements. As reverse, flipped, and/or mirrored plans occur throughout the development, please see architectural plans for unit layout if material to your decision to purchase. Illustrations, render