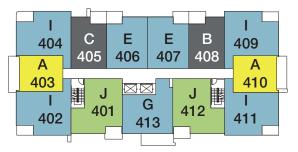

# Condominium J 3 BEDROOM | 2 BATH | 782 SQ FT

A N

Level 1

Level 3

Raised ceilings in select homes. Balcony configuration may vary based on individual unit. Please see sales representative for further details. In our continuing effort to improve and maintain the high standard of the Highstreet Village development, the developer reserves the right to modify or change plans, specifications, features and prices without notice. Materials may be substituted with equivalent or better at the developer's sole discretion. All dimensions and sizes are approximate and are based on architectural measurements. As reverse, flipped, and/or mirrored plans occur throughout the development, please see architectural plans for unit layout if material to your decision to purchase. Illustrations, renderings, vignettes, and marketing materials provided are an artist's concept and are based on architectural measurements. As reverse, flipped, and/or mirrored plans occur throughout the development, please see architectural plans for unit layout if material to your decision to purchase. Illustrations, renderings, vignettes, and marketing materials provided are an artist's concept and are intended as a general reference only, not to be relied upon as they are subject to change without prior notice. Please ask one of the helpful sales staff to reference the most recent set of architectural construction drawings for the most up to date dimensions, layouts, and other details. Please refer to disclosure statement for specific offering details. E. & O. E. Sales and Marketing provided by Fifth Avenue Real Estate Marketing Ltd. www.fifthave.ca