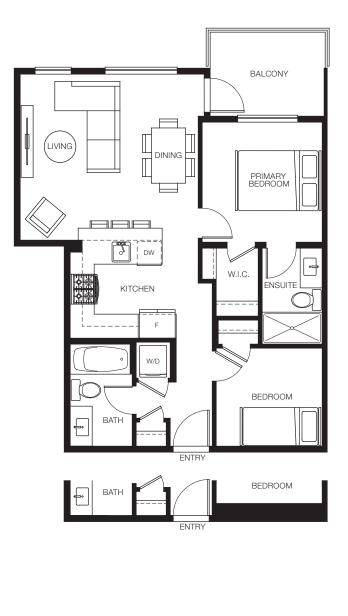

# Condominium J 3 BEDROOM | 2 BATH | 782 SQ FT

A N

Level 1

Level 3

Raised ceilings in select homes. Balcony configuration may vary based on individual unit. Please see sales representative for further details. In our continuing effort to improve and maintain the high standard of the Highstreet Village development, the developer reserves the right to modify or change plans, specifications, features and prices without notice. Materials may be substituted with equivalent or better at the developer's sole discretion. All dimensions and sizes are approximate and are based on architectural measurements. As reverse, flipped, and/or mirrored plans occur throughout the development, please see architectural plans for unit layout if material to your decision to purchase. Illustrations, renderings, vignettes, and marketing materials provided are an artist's concept and are based on architectural measurements. As reverse, flipped, and/or mirrored plans occur throughout the development, please see architectural plans for unit layout if material to your decision to purchase. Illustrations, renderings, vignettes, and marketing materials provided are an artist's concept and are intended as a general reference only, not to be relied upon as they are subject to change without prior notice. Please ask one of the helpful sales staff to reference the most recent set of architectural construction drawings for the most up to date dimensions, layouts, and other details. Please refer to disclosure statement for specific offering details. E. & O. E. Sales and Marketing provided by Fifth Avenue Real Estate Marketing Ltd. www.fifthave.ca