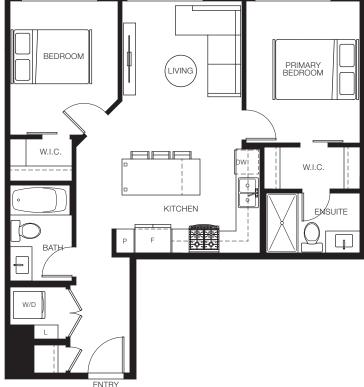

### **Condominium H** 2 BEDROOM | 2 BATH | 762 SQ FT

Raised ceilings in select homes. Balcony configuration may vary based on individual unit. Please see sales representative for further details. In our continuing effort to improve and maintain the high standard of the Highstreet Village development, the development, the development, the development and are based on architectural measurements. As reverse, flipped, and/or mirrored plans occur throughout the development, please see architectural plans for unit layout if material to your decision to purchase. Illustrations, renderings, vignettes, and marketing materials provided are an artist's concept and are intended as a general reference only, not to be relied upon as they are subject to change without prior notice. Please ask one of the helpful sales staff to reference the most recent set of architectural construction drawings for the most up to date dimensions, layouts, and other details. Please refer to disclosure statement for specific offering details. E. & O. E. Sales and Marketing provided by Fifth Avenue Real Estate Marketing Ltd. www.fifthave.ca