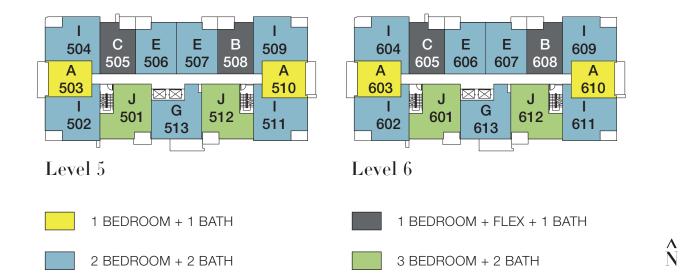

# Condominium J 3 BEDROOM | 2 BATH | 782 SQ FT

A N

Level 1

Level 3

Raised ceilings in select homes. Balcony configuration may vary based on individual unit. Please see sales representative for further details. In our continuing effort to improve and maintain the high standard of the Highstreet Village development, the developer reserves the right to modify or change plans, specifications, features and prices without notice. Materials may be substituted with equivalent or better at the developer's sole discretion. All dimensions and sizes are approximate and are based on architectural measurements. As reverse, flipped, and/or mirrored plans occur throughout the development, please see architectural plans for unit layout if material to your decision to purchase. Illustrations, renderings, vignettes, and marketing materials provided are an artist's concept and are based on architectural measurements. As reverse, flipped, and/or mirrored plans occur throughout the development, please see architectural plans for unit layout if material to your decision to purchase. Illustrations, renderings, vignettes, and marketing materials provided are an artist's concept and are intended as a general reference only, not to be relied upon as they are subject to change without prior notice. Please ask one of the helpful sales staff to reference the most recent set of architectural construction drawings for the most up to date dimensions, layouts, and other details. Please refer to disclosure statement for specific offering details. E. & O. E. Sales and Marketing provided by Fifth Avenue Real Estate Marketing Ltd. www.fifthave.ca